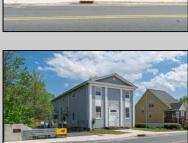

## COMMENTS

ON THE WATER WITH 250 FRONTAGE ALONG THE STREAM FROM LAKE LENAPE WHICH GOES THE THE GREAT EGG HARBOR RIVER. THIS 6800 SQ FOOT 2 STORY BUILDING WHICH WAS USED AS THE MASONIC TEMPLE HALL FOR DECADES COMES WITH JUST UNDER AND ACRE WITH PARKING FOR ROUGHLY 20 TO 25 CARS. THEIR IS A CIRCLE AROUND DRIVEWAY TO ENTER AND LEAVE. THE BUILDING HAS A COMMERCIAL KITCHEN AND 2 HALLS TO HANDLE MEETINGS GAS HEAT WITH CENTRAL AIR WHICH ARE IN GOOD SHAPE THIS PROPERTY HAS ALL THE POSSIBLITIES FOR SEVERAL USES WEDDING, CANOE BUSINESS RESTAURANT RETAIL MUST SEE PROPERTY