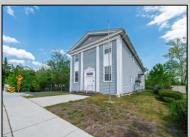

## COMMENTS

ON THE WATER WITH 250 FRONTAGE ALONG THE STREAM FROM LAKE LENAPE WHICH GOES THE THE GREAT EGG HARBOR RIVER. THIS 6800 SQ FOOT 2 STORY BUILDING WHICH WAS USED AS THE MASONIC TEMPLE HALL FOR DECADES COMES WITH JUST UNDER AND ACRE WITH PARKING FOR ROUGHLY 20 TO 25 CARS. THEIR IS A CIRCLE AROUND DRIVEWAY TO ENTER AND LEAVE. THE BUILDING HAS A COMMERCIAL KITCHEN AND 2 HALLS TO HANDLE MEETINGS GAS HEAT WITH CENTRAL AIR WHICH ARE IN GOOD SHAPE THIS PROPERTY HAS ALL THE POSSIBLITIES FOR SEVERAL USES WEDDING, CANOE BUSINESS RESTAURANT RETAIL MUST SEE PROPERTY