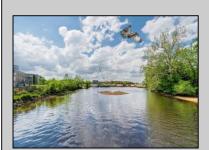

## COMMENTS

ON THE WATER WITH 250 FRONTAGE ALONG THE STREAM FROM LAKE LENAPE WHICH GOES THE THE GREAT EGG HARBOR RIVER. THIS 6800 SQ FOOT 2 STORY BUILDING WHICH WAS USED AS THE MASONIC TEMPLE HALL FOR DECADES COMES WITH JUST UNDER AND ACRE WITH PARKING FOR ROUGHLY 20 TO 25 CARS. THEIR IS A CIRCLE AROUND DRIVEWAY TO ENTER AND LEAVE. THE BUILDING HAS A COMMERCIAL KITCHEN AND 2 HALLS TO HANDLE MEETINGS GAS HEAT WITH CENTRAL AIR WHICH ARE IN GOOD SHAPE THIS PROPERTY HAS ALL THE POSSIBLITIES FOR SEVERAL USES WEDDING, CANOE BUSINESS RESTAURANT RETAIL MUST SEE PROPERTY