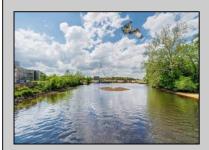

## **COMMENTS**

ON THE WATER WITH 250 FRONTAGE ALONG THE STREAM FROM LAKE LENAPE WHICH GOES THE THE GREAT EGG HARBOR RIVER. THIS 6800 SQ FOOT 2 STORY BUILDING WHICH WAS USED AS THE MASONIC TEMPLE HALL FOR DECADES COMES WITH JUST UNDER AND ACRE WITH PARKING FOR ROUGHLY 20 TO 25 CARS. THEIR IS A CIRCLE AROUND DRIVEWAY TO ENTER AND LEAVE. THE BUILDING HAS A COMMERCIAL KITCHEN AND 2 HALLS TO HANDLE MEETINGS GAS HEAT WITH CENTRAL AIR WHICH ARE IN GOOD SHAPE THIS PROPERTY HAS ALL THE POSSIBLITIES FOR SEVERAL USES WEDDING, CANOE BUSINESS RESTAURANT RETAIL MUST SEE PROPERTY