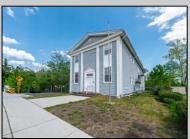

## **COMMENTS**

ON THE WATER WITH 250 FRONTAGE ALONG THE STREAM FROM LAKE LENAPE WHICH GOES THE THE GREAT EGG HARBOR RIVER. THIS 6800 SQ FOOT 2 STORY BUILDING WHICH WAS USED AS THE MASONIC TEMPLE HALL FOR DECADES COMES WITH JUST UNDER AND ACRE WITH PARKING FOR ROUGHLY 20 TO 25 CARS. THEIR IS A CIRCLE AROUND DRIVEWAY TO ENTER AND LEAVE. THE BUILDING HAS A COMMERCIAL KITCHEN AND 2 HALLS TO HANDLE MEETINGS GAS HEAT WITH CENTRAL AIR WHICH ARE IN GOOD SHAPE THIS PROPERTY HAS ALL THE POSSIBLITIES FOR SEVERAL USES WEDDING, CANOE BUSINESS RESTAURANT RETAIL MUST SEE PROPERTY