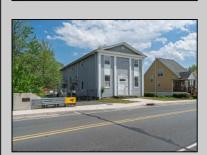

## **COMMENTS**

ON THE WATER WITH 250 FRONTAGE ALONG THE STREAM FROM LAKE LENAPE WHICH GOES THE THE GREAT EGG HARBOR RIVER. THIS 6800 SQ FOOT 2 STORY BUILDING WHICH WAS USED AS THE MASONIC TEMPLE HALL FOR DECADES COMES WITH JUST UNDER AND ACRE WITH PARKING FOR ROUGHLY 20 TO 25 CARS. THEIR IS A CIRCLE AROUND DRIVEWAY TO ENTER AND LEAVE. THE BUILDING HAS A COMMERCIAL KITCHEN AND 2 HALLS TO HANDLE MEETINGS GAS HEAT WITH CENTRAL AIR WHICH ARE IN GOOD SHAPE THIS PROPERTY HAS ALL THE POSSIBLITIES FOR SEVERAL USES WEDDING, CANOE BUSINESS RESTAURANT RETAIL MUST SEE PROPERTY