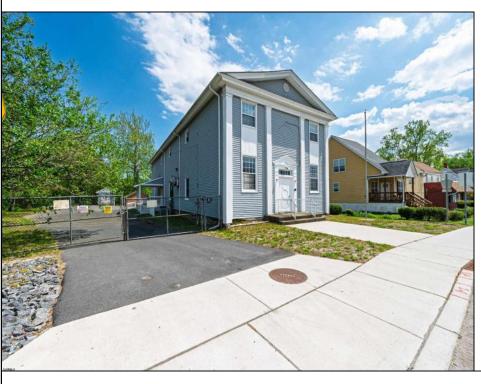

## **COMMENTS**

ON THE WATER WITH 250 FRONTAGE ALONG THE STREAM FROM LAKE LENAPE WHICH GOES THE THE GREAT EGG HARBOR RIVER. THIS 6800 SQ FOOT 2 STORY BUILDING WHICH WAS USED AS THE MASONIC TEMPLE HALL FOR DECADES COMES WITH JUST UNDER AND ACRE WITH PARKING FOR ROUGHLY 20 TO 25 CARS. THEIR IS A CIRCLE AROUND DRIVEWAY TO ENTER AND LEAVE. THE BUILDING HAS A COMMERCIAL KITCHEN AND 2 HALLS TO HANDLE MEETINGS GAS HEAT WITH CENTRAL AIR WHICH ARE IN GOOD SHAPE THIS PROPERTY HAS ALL THE POSSIBLITIES FOR SEVERAL USES WEDDING, CANOE BUSINESS RESTAURANT RETAIL MUST SEE PROPERTY