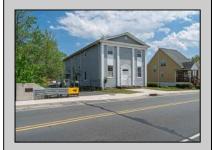

## **COMMENTS**

ON THE WATER WITH 250 FRONTAGE ALONG THE STREAM FROM LAKE LENAPE WHICH GOES THE THE GREAT EGG HARBOR RIVER. THIS 6800 SQ FOOT 2 STORY BUILDING WHICH WAS USED AS THE MASONIC TEMPLE HALL FOR DECADES COMES WITH JUST UNDER AND ACRE WITH PARKING FOR ROUGHLY 20 TO 25 CARS. THEIR IS A CIRCLE AROUND DRIVEWAY TO ENTER AND LEAVE. THE BUILDING HAS A COMMERCIAL KITCHEN AND 2 HALLS TO HANDLE MEETINGS GAS HEAT WITH CENTRAL AIR WHICH ARE IN GOOD SHAPE THIS PROPERTY HAS ALL THE POSSIBLITIES FOR SEVERAL USES WEDDING, CANOE BUSINESS RESTAURANT RETAIL MUST SEE PROPERTY