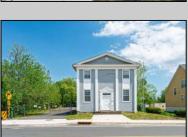

## **COMMENTS**

ON THE WATER WITH 250 FRONTAGE ALONG THE STREAM FROM LAKE LENAPE WHICH GOES THE THE GREAT EGG HARBOR RIVER. THIS 6800 SQ FOOT 2 STORY BUILDING WHICH WAS USED AS THE MASONIC TEMPLE HALL FOR DECADES COMES WITH JUST UNDER AND ACRE WITH PARKING FOR ROUGHLY 20 TO 25 CARS. THEIR IS A CIRCLE AROUND DRIVEWAY TO ENTER AND LEAVE. THE BUILDING HAS A COMMERCIAL KITCHEN AND 2 HALLS TO HANDLE MEETINGS GAS HEAT WITH CENTRAL AIR WHICH ARE IN GOOD SHAPE THIS PROPERTY HAS ALL THE POSSIBLITIES FOR SEVERAL USES WEDDING, CANOE BUSINESS RESTAURANT RETAIL MUST SEE PROPERTY