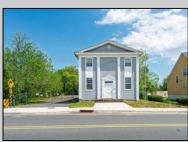

## COMMENTS

ON THE WATER WITH 250 FRONTAGE ALONG THE STREAM FROM LAKE LENAPE WHICH GOES THE THE GREAT EGG HARBOR RIVER. THIS 6800 SQ FOOT 2 STORY BUILDING WHICH WAS USED AS THE MASONIC TEMPLE HALL FOR DECADES COMES WITH JUST UNDER AND ACRE WITH PARKING FOR ROUGHLY 20 TO 25 CARS. THEIR IS A CIRCLE AROUND DRIVEWAY TO ENTER AND LEAVE. THE BUILDING HAS A COMMERCIAL KITCHEN AND 2 HALLS TO HANDLE MEETINGS GAS HEAT WITH CENTRAL AIR WHICH ARE IN GOOD SHAPE THIS PROPERTY HAS ALL THE POSSIBLITIES FOR SEVERAL USES WEDDING, CANOE BUSINESS RESTAURANT RETAIL MUST SEE PROPERTY **PROPERTY DETAILS**