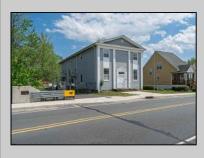

## COMMENTS

ON THE WATER WITH 250 FRONTAGE ALONG THE STREAM FROM LAKE LENAPE WHICH GOES THE THE GREAT EGG HARBOR RIVER. THIS 6800 SQ FOOT 2 STORY BUILDING WHICH WAS USED AS THE MASONIC TEMPLE HALL FOR DECADES COMES WITH JUST UNDER AND ACRE WITH PARKING FOR ROUGHLY 20 TO 25 CARS. THEIR IS A CIRCLE AROUND DRIVEWAY TO ENTER AND LEAVE. THE BUILDING HAS A COMMERCIAL KITCHEN AND 2 HALLS TO HANDLE MEETINGS GAS HEAT WITH CENTRAL AIR WHICH ARE IN GOOD SHAPE THIS PROPERTY HAS ALL THE POSSIBLITIES FOR SEVERAL USES WEDDING, CANOE BUSINESS RESTAURANT RETAIL MUST SEE PROPERTY **PROPERTY DETAILS**