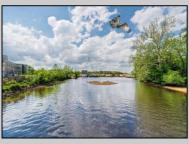

## COMMENTS

ON THE WATER WITH 250 FRONTAGE ALONG THE STREAM FROM LAKE LENAPE WHICH GOES THE THE GREAT EGG HARBOR RIVER. THIS 6800 SQ FOOT 2 STORY BUILDING WHICH WAS USED AS THE MASONIC TEMPLE HALL FOR DECADES COMES WITH JUST UNDER AND ACRE WITH PARKING FOR ROUGHLY 20 TO 25 CARS. THEIR IS A CIRCLE AROUND DRIVEWAY TO ENTER AND LEAVE. THE BUILDING HAS A COMMERCIAL KITCHEN AND 2 HALLS TO HANDLE MEETINGS GAS HEAT WITH CENTRAL AIR WHICH ARE IN GOOD SHAPE THIS PROPERTY HAS ALL THE POSSIBLITIES FOR SEVERAL USES WEDDING, CANOE BUSINESS RESTAURANT RETAIL MUST SEE PROPERTY **PROPERTY DETAILS**