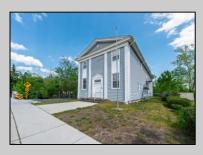

## COMMENTS

ON THE WATER WITH 250 FRONTAGE ALONG THE STREAM FROM LAKE LENAPE WHICH GOES THE THE GREAT EGG HARBOR RIVER. THIS 6800 SQ FOOT 2 STORY BUILDING WHICH WAS USED AS THE MASONIC TEMPLE HALL FOR DECADES COMES WITH JUST UNDER AND ACRE WITH PARKING FOR ROUGHLY 20 TO 25 CARS. THEIR IS A CIRCLE AROUND DRIVEWAY TO ENTER AND LEAVE. THE BUILDING HAS A COMMERCIAL KITCHEN AND 2 HALLS TO HANDLE MEETINGS GAS HEAT WITH CENTRAL AIR WHICH ARE IN GOOD SHAPE THIS PROPERTY HAS ALL THE POSSIBLITIES FOR SEVERAL USES WEDDING, CANOE BUSINESS RESTAURANT RETAIL MUST SEE PROPERTY **PROPERTY DETAILS**