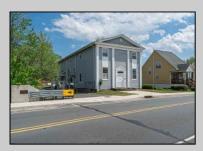

## COMMENTS

ON THE WATER WITH 250 FRONTAGE ALONG THE STREAM FROM LAKE LENAPE WHICH GOES THE THE GREAT EGG HARBOR RIVER. THIS 6800 SQ FOOT 2 STORY BUILDING WHICH WAS USED AS THE MASONIC TEMPLE HALL FOR DECADES COMES WITH JUST UNDER AND ACRE WITH PARKING FOR ROUGHLY 20 TO 25 CARS. THEIR IS A CIRCLE AROUND DRIVEWAY TO ENTER AND LEAVE. THE BUILDING HAS A COMMERCIAL KITCHEN AND 2 HALLS TO HANDLE MEETINGS GAS HEAT WITH CENTRAL AIR WHICH ARE IN GOOD SHAPE THIS PROPERTY HAS ALL THE POSSIBLITIES FOR SEVERAL USES WEDDING, CANOE BUSINESS RESTAURANT RETAIL MUST SEE PROPERTY **PROPERTY DETAILS**