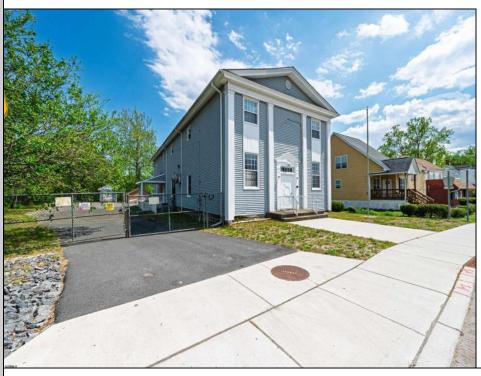

## COMMENTS

ON THE WATER WITH 250 FRONTAGE ALONG THE STREAM FROM LAKE LENAPE WHICH GOES THE THE GREAT EGG HARBOR RIVER. THIS 6800 SQ FOOT 2 STORY BUILDING WHICH WAS USED AS THE MASONIC TEMPLE HALL FOR DECADES COMES WITH JUST UNDER AND ACRE WITH PARKING FOR ROUGHLY 20 TO 25 CARS. THEIR IS A CIRCLE AROUND DRIVEWAY TO ENTER AND LEAVE. THE BUILDING HAS A COMMERCIAL KITCHEN AND 2 HALLS TO HANDLE MEETINGS GAS HEAT WITH CENTRAL AIR WHICH ARE IN GOOD SHAPE THIS PROPERTY HAS ALL THE POSSIBLITIES FOR SEVERAL USES WEDDING, CANOE BUSINESS RESTAURANT RETAIL MUST SEE PROPERTY **PROPERTY DETAILS**