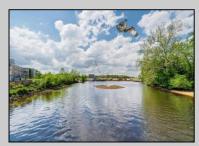

## **COMMENTS**

ON THE WATER WITH 250 FRONTAGE ALONG THE STREAM FROM LAKE LENAPE WHICH GOES THE THE GREAT EGG HARBOR RIVER. THIS 6800 SQ FOOT 2 STORY BUILDING WHICH WAS USED AS THE MASONIC TEMPLE HALL FOR DECADES COMES WITH JUST UNDER AND ACRE WITH PARKING FOR ROUGHLY 20 TO 25 CARS. THEIR IS A CIRCLE AROUND DRIVEWAY TO ENTER AND LEAVE. THE BUILDING HAS A COMMERCIAL KITCHEN AND 2 HALLS TO HANDLE MEETINGS GAS HEAT WITH CENTRAL AIR WHICH ARE IN GOOD SHAPE THIS PROPERTY HAS ALL THE POSSIBLITIES FOR SEVERAL USES WEDDING, CANOE BUSINESS RESTAURANT RETAIL MUST SEE PROPERTY