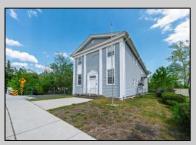

## **COMMENTS**

ON THE WATER WITH 250 FRONTAGE ALONG THE STREAM FROM LAKE LENAPE WHICH GOES THE THE GREAT EGG HARBOR RIVER. THIS 6800 SQ FOOT 2 STORY BUILDING WHICH WAS USED AS THE MASONIC TEMPLE HALL FOR DECADES COMES WITH JUST UNDER AND ACRE WITH PARKING FOR ROUGHLY 20 TO 25 CARS. THEIR IS A CIRCLE AROUND DRIVEWAY TO ENTER AND LEAVE. THE BUILDING HAS A COMMERCIAL KITCHEN AND 2 HALLS TO HANDLE MEETINGS GAS HEAT WITH CENTRAL AIR WHICH ARE IN GOOD SHAPE THIS PROPERTY HAS ALL THE POSSIBLITIES FOR SEVERAL USES WEDDING, CANOE BUSINESS RESTAURANT RETAIL MUST SEE PROPERTY