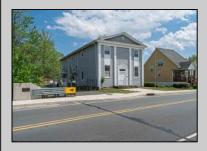

## **COMMENTS**

ON THE WATER WITH 250 FRONTAGE ALONG THE STREAM FROM LAKE LENAPE WHICH GOES THE THE GREAT EGG HARBOR RIVER. THIS 6800 SQ FOOT 2 STORY BUILDING WHICH WAS USED AS THE MASONIC TEMPLE HALL FOR DECADES COMES WITH JUST UNDER AND ACRE WITH PARKING FOR ROUGHLY 20 TO 25 CARS. THEIR IS A CIRCLE AROUND DRIVEWAY TO ENTER AND LEAVE. THE BUILDING HAS A COMMERCIAL KITCHEN AND 2 HALLS TO HANDLE MEETINGS GAS HEAT WITH CENTRAL AIR WHICH ARE IN GOOD SHAPE THIS PROPERTY HAS ALL THE POSSIBLITIES FOR SEVERAL USES WEDDING, CANOE BUSINESS RESTAURANT RETAIL MUST SEE PROPERTY