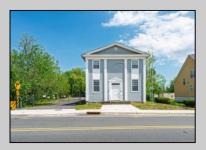

## **COMMENTS**

ON THE WATER WITH 250 FRONTAGE ALONG THE STREAM FROM LAKE LENAPE WHICH GOES THE THE GREAT EGG HARBOR RIVER. THIS 6800 SQ FOOT 2 STORY BUILDING WHICH WAS USED AS THE MASONIC TEMPLE HALL FOR DECADES COMES WITH JUST UNDER AND ACRE WITH PARKING FOR ROUGHLY 20 TO 25 CARS. THEIR IS A CIRCLE AROUND DRIVEWAY TO ENTER AND LEAVE. THE BUILDING HAS A COMMERCIAL KITCHEN AND 2 HALLS TO HANDLE MEETINGS GAS HEAT WITH CENTRAL AIR WHICH ARE IN GOOD SHAPE THIS PROPERTY HAS ALL THE POSSIBLITIES FOR SEVERAL USES WEDDING, CANOE BUSINESS RESTAURANT RETAIL MUST SEE PROPERTY