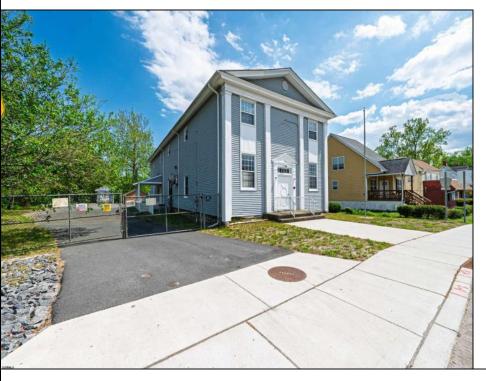

## **COMMENTS**

ON THE WATER WITH 250 FRONTAGE ALONG THE STREAM FROM LAKE LENAPE WHICH GOES THE THE GREAT EGG HARBOR RIVER. THIS 6800 SQ FOOT 2 STORY BUILDING WHICH WAS USED AS THE MASONIC TEMPLE HALL FOR DECADES COMES WITH JUST UNDER AND ACRE WITH PARKING FOR ROUGHLY 20 TO 25 CARS. THEIR IS A CIRCLE AROUND DRIVEWAY TO ENTER AND LEAVE. THE BUILDING HAS A COMMERCIAL KITCHEN AND 2 HALLS TO HANDLE MEETINGS GAS HEAT WITH CENTRAL AIR WHICH ARE IN GOOD SHAPE THIS PROPERTY HAS ALL THE POSSIBLITIES FOR SEVERAL USES WEDDING, CANOE BUSINESS RESTAURANT RETAIL MUST SEE PROPERTY