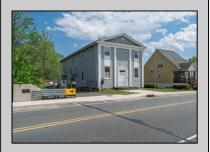

## **COMMENTS**

ON THE WATER WITH 250 FRONTAGE ALONG THE STREAM FROM LAKE LENAPE WHICH GOES THE THE GREAT EGG HARBOR RIVER. THIS 6800 SQ FOOT 2 STORY BUILDING WHICH WAS USED AS THE MASONIC TEMPLE HALL FOR DECADES COMES WITH JUST UNDER AND ACRE WITH PARKING FOR ROUGHLY 20 TO 25 CARS. THEIR IS A CIRCLE AROUND DRIVEWAY TO ENTER AND LEAVE. THE BUILDING HAS A COMMERCIAL KITCHEN AND 2 HALLS TO HANDLE MEETINGS GAS HEAT WITH CENTRAL AIR WHICH ARE IN GOOD SHAPE THIS PROPERTY HAS ALL THE POSSIBLITIES FOR SEVERAL USES WEDDING, CANOE BUSINESS RESTAURANT RETAIL MUST SEE PROPERTY