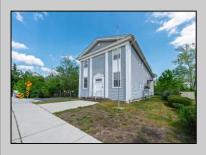

## COMMENTS

ON THE WATER WITH 250 FRONTAGE ALONG THE STREAM FROM LAKE LENAPE WHICH GOES THE THE GREAT EGG HARBOR RIVER. THIS 6800 SQ FOOT 2 STORY BUILDING WHICH WAS USED AS THE MASONIC TEMPLE HALL FOR DECADES COMES WITH JUST UNDER AND ACRE WITH PARKING FOR ROUGHLY 20 TO 25 CARS. THEIR IS A CIRCLE AROUND DRIVEWAY TO ENTER AND LEAVE. THE BUILDING HAS A COMMERCIAL KITCHEN AND 2 HALLS TO HANDLE MEETINGS GAS HEAT WITH CENTRAL AIR WHICH ARE IN GOOD SHAPE THIS PROPERTY HAS ALL THE POSSIBLITIES FOR SEVERAL USES WEDDING, CANOE BUSINESS RESTAURANT RETAIL MUST SEE PROPERTY **PROPERTY DETAILS**