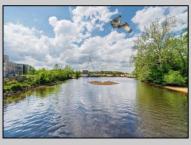

## COMMENTS

ON THE WATER WITH 250 FRONTAGE ALONG THE STREAM FROM LAKE LENAPE WHICH GOES THE THE GREAT EGG HARBOR RIVER. THIS 6800 SQ FOOT 2 STORY BUILDING WHICH WAS USED AS THE MASONIC TEMPLE HALL FOR DECADES COMES WITH JUST UNDER AND ACRE WITH PARKING FOR ROUGHLY 20 TO 25 CARS. THEIR IS A CIRCLE AROUND DRIVEWAY TO ENTER AND LEAVE. THE BUILDING HAS A COMMERCIAL KITCHEN AND 2 HALLS TO HANDLE MEETINGS GAS HEAT WITH CENTRAL AIR WHICH ARE IN GOOD SHAPE THIS PROPERTY HAS ALL THE POSSIBLITIES FOR SEVERAL USES WEDDING, CANOE BUSINESS RESTAURANT RETAIL MUST SEE PROPERTY **PROPERTY DETAILS**