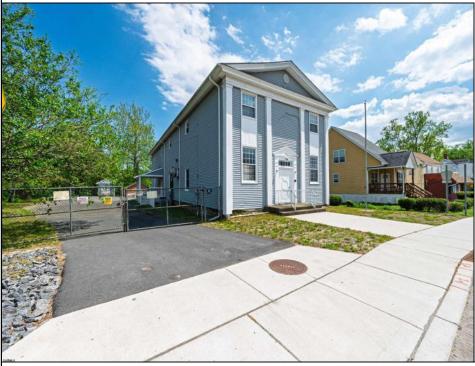

## COMMENTS

ON THE WATER WITH 250 FRONTAGE ALONG THE STREAM FROM LAKE LENAPE WHICH GOES THE THE GREAT EGG HARBOR RIVER. THIS 6800 SQ FOOT 2 STORY BUILDING WHICH WAS USED AS THE MASONIC TEMPLE HALL FOR DECADES COMES WITH JUST UNDER AND ACRE WITH PARKING FOR ROUGHLY 20 TO 25 CARS. THEIR IS A CIRCLE AROUND DRIVEWAY TO ENTER AND LEAVE. THE BUILDING HAS A COMMERCIAL KITCHEN AND 2 HALLS TO HANDLE MEETINGS GAS HEAT WITH CENTRAL AIR WHICH ARE IN GOOD SHAPE THIS PROPERTY HAS ALL THE POSSIBLITIES FOR SEVERAL USES WEDDING, CANOE BUSINESS RESTAURANT RETAIL MUST SEE PROPERTY **PROPERTY DETAILS**