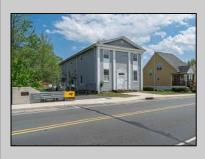

## COMMENTS

ON THE WATER WITH 250 FRONTAGE ALONG THE STREAM FROM LAKE LENAPE WHICH GOES THE THE GREAT EGG HARBOR RIVER. THIS 6800 SQ FOOT 2 STORY BUILDING WHICH WAS USED AS THE MASONIC TEMPLE HALL FOR DECADES COMES WITH JUST UNDER AND ACRE WITH PARKING FOR ROUGHLY 20 TO 25 CARS. THEIR IS A CIRCLE AROUND DRIVEWAY TO ENTER AND LEAVE. THE BUILDING HAS A COMMERCIAL KITCHEN AND 2 HALLS TO HANDLE MEETINGS GAS HEAT WITH CENTRAL AIR WHICH ARE IN GOOD SHAPE THIS PROPERTY HAS ALL THE POSSIBLITIES FOR SEVERAL USES WEDDING, CANOE BUSINESS RESTAURANT RETAIL MUST SEE PROPERTY **PROPERTY DETAILS**