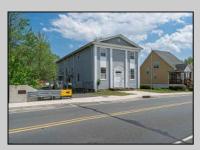

## COMMENTS

ON THE WATER WITH 250 FRONTAGE ALONG THE STREAM FROM LAKE LENAPE WHICH GOES THE THE GREAT EGG HARBOR RIVER. THIS 6800 SQ FOOT 2 STORY BUILDING WHICH WAS USED AS THE MASONIC TEMPLE HALL FOR DECADES COMES WITH JUST UNDER AND ACRE WITH PARKING FOR ROUGHLY 20 TO 25 CARS. THEIR IS A CIRCLE AROUND DRIVEWAY TO ENTER AND LEAVE. THE BUILDING HAS A COMMERCIAL KITCHEN AND 2 HALLS TO HANDLE MEETINGS GAS HEAT WITH CENTRAL AIR WHICH ARE IN GOOD SHAPE THIS PROPERTY HAS ALL THE POSSIBLITIES FOR SEVERAL USES WEDDING, CANOE BUSINESS RESTAURANT RETAIL MUST SEE PROPERTY **PROPERTY DETAILS**