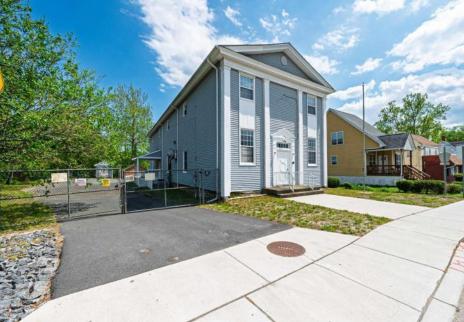

## COMMENTS

ON THE WATER WITH 250 FRONTAGE ALONG THE STREAM FROM LAKE LENAPE WHICH GOES THE THE GREAT EGG HARBOR RIVER. THIS 6800 SQ FOOT 2 STORY BUILDING WHICH WAS USED AS THE MASONIC TEMPLE HALL FOR DECADES COMES WITH JUST UNDER AND ACRE WITH PARKING FOR ROUGHLY 20 TO 25 CARS. THEIR IS A CIRCLE AROUND DRIVEWAY TO ENTER AND LEAVE. THE BUILDING HAS A COMMERCIAL KITCHEN AND 2 HALLS TO HANDLE MEETINGS GAS HEAT WITH CENTRAL AIR WHICH ARE IN GOOD SHAPE THIS PROPERTY HAS ALL THE POSSIBLITIES FOR SEVERAL USES WEDDING , CANOE BUSINESS RESTAURANT RETAIL MUST SEE PROPERTY