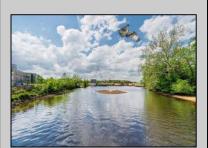

## COMMENTS

ON THE WATER WITH 250 FRONTAGE ALONG THE STREAM FROM LAKE LENAPE WHICH GOES THE THE GREAT EGG HARBOR RIVER. THIS 6800 SQ FOOT 2 STORY BUILDING WHICH WAS USED AS THE MASONIC TEMPLE HALL FOR DECADES COMES WITH JUST UNDER AND ACRE WITH PARKING FOR ROUGHLY 20 TO 25 CARS. THEIR IS A CIRCLE AROUND DRIVEWAY TO ENTER AND LEAVE. THE BUILDING HAS A COMMERCIAL KITCHEN AND 2 HALLS TO HANDLE MEETINGS GAS HEAT WITH CENTRAL AIR WHICH ARE IN GOOD SHAPE THIS PROPERTY HAS ALL THE POSSIBLITIES FOR SEVERAL USES WEDDING , CANOE BUSINESS RESTAURANT RETAIL MUST SEE PROPERTY