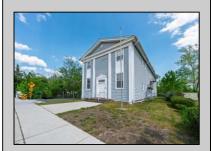

## COMMENTS

ON THE WATER WITH 250 FRONTAGE ALONG THE STREAM FROM LAKE LENAPE WHICH GOES THE THE GREAT EGG HARBOR RIVER. THIS 6800 SQ FOOT 2 STORY BUILDING WHICH WAS USED AS THE MASONIC TEMPLE HALL FOR DECADES COMES WITH JUST UNDER AND ACRE WITH PARKING FOR ROUGHLY 20 TO 25 CARS. THEIR IS A CIRCLE AROUND DRIVEWAY TO ENTER AND LEAVE. THE BUILDING HAS A COMMERCIAL KITCHEN AND 2 HALLS TO HANDLE MEETINGS GAS HEAT WITH CENTRAL AIR WHICH ARE IN GOOD SHAPE THIS PROPERTY HAS ALL THE POSSIBLITIES FOR SEVERAL USES WEDDING , CANOE BUSINESS RESTAURANT RETAIL MUST SEE PROPERTY