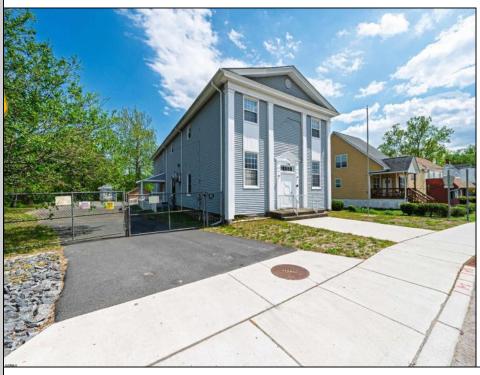

## COMMENTS

ON THE WATER WITH 250 FRONTAGE ALONG THE STREAM FROM LAKE LENAPE WHICH GOES THE THE GREAT EGG HARBOR RIVER. THIS 6800 SQ FOOT 2 STORY BUILDING WHICH WAS USED AS THE MASONIC TEMPLE HALL FOR DECADES COMES WITH JUST UNDER AND ACRE WITH PARKING FOR ROUGHLY 20 TO 25 CARS. THEIR IS A CIRCLE AROUND DRIVEWAY TO ENTER AND LEAVE. THE BUILDING HAS A COMMERCIAL KITCHEN AND 2 HALLS TO HANDLE MEETINGS GAS HEAT WITH CENTRAL AIR WHICH ARE IN GOOD SHAPE THIS PROPERTY HAS ALL THE POSSIBLITIES FOR SEVERAL USES WEDDING, CANOE BUSINESS RESTAURANT RETAIL MUST SEE PROPERTY **PROPERTY DETAILS**