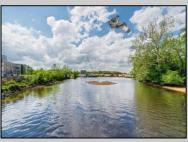

## COMMENTS

ON THE WATER WITH 250 FRONTAGE ALONG THE STREAM FROM LAKE LENAPE WHICH GOES THE THE GREAT EGG HARBOR RIVER. THIS 6800 SQ FOOT 2 STORY BUILDING WHICH WAS USED AS THE MASONIC TEMPLE HALL FOR DECADES COMES WITH JUST UNDER AND ACRE WITH PARKING FOR ROUGHLY 20 TO 25 CARS. THEIR IS A CIRCLE AROUND DRIVEWAY TO ENTER AND LEAVE. THE BUILDING HAS A COMMERCIAL KITCHEN AND 2 HALLS TO HANDLE MEETINGS GAS HEAT WITH CENTRAL AIR WHICH ARE IN GOOD SHAPE THIS PROPERTY HAS ALL THE POSSIBLITIES FOR SEVERAL USES WEDDING, CANOE BUSINESS RESTAURANT RETAIL MUST SEE PROPERTY **PROPERTY DETAILS**