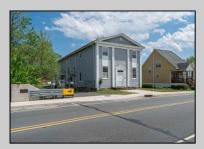

## COMMENTS

ON THE WATER WITH 250 FRONTAGE ALONG THE STREAM FROM LAKE LENAPE WHICH GOES THE THE GREAT EGG HARBOR RIVER. THIS 6800 SQ FOOT 2 STORY BUILDING WHICH WAS USED AS THE MASONIC TEMPLE HALL FOR DECADES COMES WITH JUST UNDER AND ACRE WITH PARKING FOR ROUGHLY 20 TO 25 CARS. THEIR IS A CIRCLE AROUND DRIVEWAY TO ENTER AND LEAVE. THE BUILDING HAS A COMMERCIAL KITCHEN AND 2 HALLS TO HANDLE MEETINGS GAS HEAT WITH CENTRAL AIR WHICH ARE IN GOOD SHAPE THIS PROPERTY HAS ALL THE POSSIBLITIES FOR SEVERAL USES WEDDING, CANOE BUSINESS RESTAURANT RETAIL MUST SEE PROPERTY **PROPERTY DETAILS**