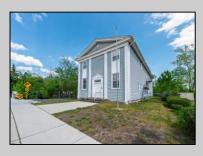

## COMMENTS

ON THE WATER WITH 250 FRONTAGE ALONG THE STREAM FROM LAKE LENAPE WHICH GOES THE THE GREAT EGG HARBOR RIVER. THIS 6800 SQ FOOT 2 STORY BUILDING WHICH WAS USED AS THE MASONIC TEMPLE HALL FOR DECADES COMES WITH JUST UNDER AND ACRE WITH PARKING FOR ROUGHLY 20 TO 25 CARS. THEIR IS A CIRCLE AROUND DRIVEWAY TO ENTER AND LEAVE. THE BUILDING HAS A COMMERCIAL KITCHEN AND 2 HALLS TO HANDLE MEETINGS GAS HEAT WITH CENTRAL AIR WHICH ARE IN GOOD SHAPE THIS PROPERTY HAS ALL THE POSSIBLITIES FOR SEVERAL USES WEDDING, CANOE BUSINESS RESTAURANT RETAIL MUST SEE PROPERTY **PROPERTY DETAILS**