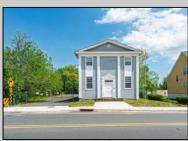

## COMMENTS

ON THE WATER WITH 250 FRONTAGE ALONG THE STREAM FROM LAKE LENAPE WHICH GOES THE THE GREAT EGG HARBOR RIVER. THIS 6800 SQ FOOT 2 STORY BUILDING WHICH WAS USED AS THE MASONIC TEMPLE HALL FOR DECADES COMES WITH JUST UNDER AND ACRE WITH PARKING FOR ROUGHLY 20 TO 25 CARS. THEIR IS A CIRCLE AROUND DRIVEWAY TO ENTER AND LEAVE. THE BUILDING HAS A COMMERCIAL KITCHEN AND 2 HALLS TO HANDLE MEETINGS GAS HEAT WITH CENTRAL AIR WHICH ARE IN GOOD SHAPE THIS PROPERTY HAS ALL THE POSSIBLITIES FOR SEVERAL USES WEDDING, CANOE BUSINESS RESTAURANT RETAIL MUST SEE PROPERTY **PROPERTY DETAILS**