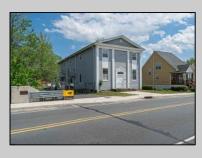

## COMMENTS

ON THE WATER WITH 250 FRONTAGE ALONG THE STREAM FROM LAKE LENAPE WHICH GOES THE THE GREAT EGG HARBOR RIVER. THIS 6800 SQ FOOT 2 STORY BUILDING WHICH WAS USED AS THE MASONIC TEMPLE HALL FOR DECADES COMES WITH JUST UNDER AND ACRE WITH PARKING FOR ROUGHLY 20 TO 25 CARS. THEIR IS A CIRCLE AROUND DRIVEWAY TO ENTER AND LEAVE. THE BUILDING HAS A COMMERCIAL KITCHEN AND 2 HALLS TO HANDLE MEETINGS GAS HEAT WITH CENTRAL AIR WHICH ARE IN GOOD SHAPE THIS PROPERTY HAS ALL THE POSSIBLITIES FOR SEVERAL USES WEDDING, CANOE BUSINESS RESTAURANT RETAIL MUST SEE PROPERTY **PROPERTY DETAILS**