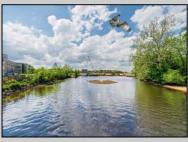

## COMMENTS

ON THE WATER WITH 250 FRONTAGE ALONG THE STREAM FROM LAKE LENAPE WHICH GOES THE THE GREAT EGG HARBOR RIVER. THIS 6800 SQ FOOT 2 STORY BUILDING WHICH WAS USED AS THE MASONIC TEMPLE HALL FOR DECADES COMES WITH JUST UNDER AND ACRE WITH PARKING FOR ROUGHLY 20 TO 25 CARS. THEIR IS A CIRCLE AROUND DRIVEWAY TO ENTER AND LEAVE. THE BUILDING HAS A COMMERCIAL KITCHEN AND 2 HALLS TO HANDLE MEETINGS GAS HEAT WITH CENTRAL AIR WHICH ARE IN GOOD SHAPE THIS PROPERTY HAS ALL THE POSSIBLITIES FOR SEVERAL USES WEDDING, CANOE BUSINESS RESTAURANT RETAIL MUST SEE PROPERTY **PROPERTY DETAILS**