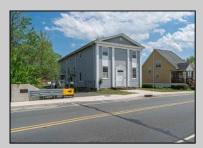

## COMMENTS

ON THE WATER WITH 250 FRONTAGE ALONG THE STREAM FROM LAKE LENAPE WHICH GOES THE THE GREAT EGG HARBOR RIVER. THIS 6800 SQ FOOT 2 STORY BUILDING WHICH WAS USED AS THE MASONIC TEMPLE HALL FOR DECADES COMES WITH JUST UNDER AND ACRE WITH PARKING FOR ROUGHLY 20 TO 25 CARS. THEIR IS A CIRCLE AROUND DRIVEWAY TO ENTER AND LEAVE. THE BUILDING HAS A COMMERCIAL KITCHEN AND 2 HALLS TO HANDLE MEETINGS GAS HEAT WITH CENTRAL AIR WHICH ARE IN GOOD SHAPE THIS PROPERTY HAS ALL THE POSSIBLITIES FOR SEVERAL USES WEDDING, CANOE BUSINESS RESTAURANT RETAIL MUST SEE PROPERTY **PROPERTY DETAILS**