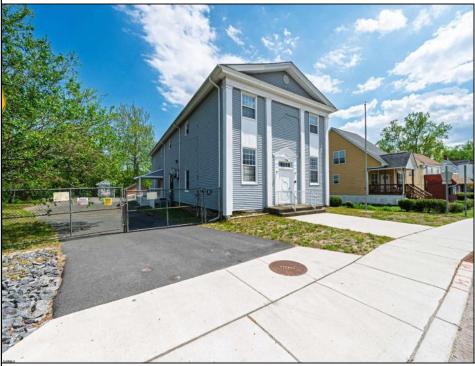

## COMMENTS

ON THE WATER WITH 250 FRONTAGE ALONG THE STREAM FROM LAKE LENAPE WHICH GOES THE THE GREAT EGG HARBOR RIVER. THIS 6800 SQ FOOT 2 STORY BUILDING WHICH WAS USED AS THE MASONIC TEMPLE HALL FOR DECADES COMES WITH JUST UNDER AND ACRE WITH PARKING FOR ROUGHLY 20 TO 25 CARS. THEIR IS A CIRCLE AROUND DRIVEWAY TO ENTER AND LEAVE. THE BUILDING HAS A COMMERCIAL KITCHEN AND 2 HALLS TO HANDLE MEETINGS GAS HEAT WITH CENTRAL AIR WHICH ARE IN GOOD SHAPE THIS PROPERTY HAS ALL THE POSSIBLITIES FOR SEVERAL USES WEDDING, CANOE BUSINESS RESTAURANT RETAIL MUST SEE PROPERTY **PROPERTY DETAILS**