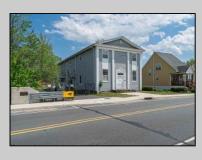

## COMMENTS

ON THE WATER WITH 250 FRONTAGE ALONG THE STREAM FROM LAKE LENAPE WHICH GOES THE THE GREAT EGG HARBOR RIVER. THIS 6800 SQ FOOT 2 STORY BUILDING WHICH WAS USED AS THE MASONIC TEMPLE HALL FOR DECADES COMES WITH JUST UNDER AND ACRE WITH PARKING FOR ROUGHLY 20 TO 25 CARS. THEIR IS A CIRCLE AROUND DRIVEWAY TO ENTER AND LEAVE. THE BUILDING HAS A COMMERCIAL KITCHEN AND 2 HALLS TO HANDLE MEETINGS GAS HEAT WITH CENTRAL AIR WHICH ARE IN GOOD SHAPE THIS PROPERTY HAS ALL THE POSSIBLITIES FOR SEVERAL USES WEDDING, CANOE BUSINESS RESTAURANT RETAIL MUST SEE PROPERTY **PROPERTY DETAILS**