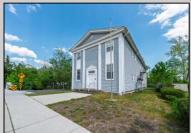

## COMMENTS

ON THE WATER WITH 250 FRONTAGE ALONG THE STREAM FROM LAKE LENAPE WHICH GOES THE THE GREAT EGG HARBOR RIVER. THIS 6800 SQ FOOT 2 STORY BUILDING WHICH WAS USED AS THE MASONIC TEMPLE HALL FOR DECADES COMES WITH JUST UNDER AND ACRE WITH PARKING FOR ROUGHLY 20 TO 25 CARS. THEIR IS A CIRCLE AROUND DRIVEWAY TO ENTER AND LEAVE. THE BUILDING HAS A COMMERCIAL KITCHEN AND 2 HALLS TO HANDLE MEETINGS GAS HEAT WITH CENTRAL AIR WHICH ARE IN GOOD SHAPE THIS PROPERTY HAS ALL THE POSSIBLITIES FOR SEVERAL USES WEDDING, CANOE BUSINESS RESTAURANT RETAIL MUST SEE PROPERTY