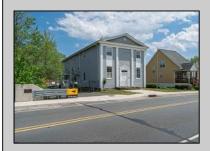

## COMMENTS

ON THE WATER WITH 250 FRONTAGE ALONG THE STREAM FROM LAKE LENAPE WHICH GOES THE THE GREAT EGG HARBOR RIVER. THIS 6800 SQ FOOT 2 STORY BUILDING WHICH WAS USED AS THE MASONIC TEMPLE HALL FOR DECADES COMES WITH JUST UNDER AND ACRE WITH PARKING FOR ROUGHLY 20 TO 25 CARS. THEIR IS A CIRCLE AROUND DRIVEWAY TO ENTER AND LEAVE. THE BUILDING HAS A COMMERCIAL KITCHEN AND 2 HALLS TO HANDLE MEETINGS GAS HEAT WITH CENTRAL AIR WHICH ARE IN GOOD SHAPE THIS PROPERTY HAS ALL THE POSSIBLITIES FOR SEVERAL USES WEDDING, CANOE BUSINESS RESTAURANT RETAIL MUST SEE PROPERTY