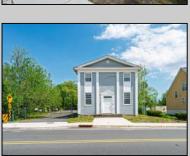

## COMMENTS

ON THE WATER WITH 250 FRONTAGE ALONG THE STREAM FROM LAKE LENAPE WHICH GOES THE THE GREAT EGG HARBOR RIVER. THIS 6800 SQ FOOT 2 STORY BUILDING WHICH WAS USED AS THE MASONIC TEMPLE HALL FOR DECADES COMES WITH JUST UNDER AND ACRE WITH PARKING FOR ROUGHLY 20 TO 25 CARS. THEIR IS A CIRCLE AROUND DRIVEWAY TO ENTER AND LEAVE. THE BUILDING HAS A COMMERCIAL KITCHEN AND 2 HALLS TO HANDLE MEETINGS GAS HEAT WITH CENTRAL AIR WHICH ARE IN GOOD SHAPE THIS PROPERTY HAS ALL THE POSSIBLITIES FOR SEVERAL USES WEDDING, CANOE BUSINESS RESTAURANT RETAIL MUST SEE PROPERTY