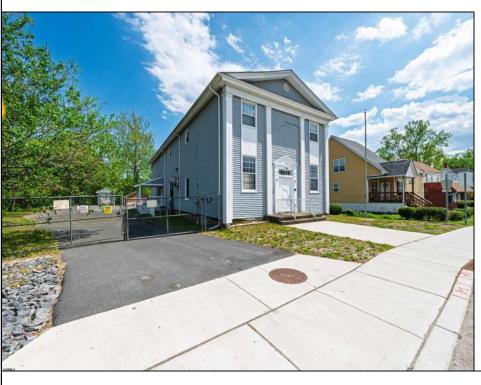

## COMMENTS

ON THE WATER WITH 250 FRONTAGE ALONG THE STREAM FROM LAKE LENAPE WHICH GOES THE THE GREAT EGG HARBOR RIVER. THIS 6800 SQ FOOT 2 STORY BUILDING WHICH WAS USED AS THE MASONIC TEMPLE HALL FOR DECADES COMES WITH JUST UNDER AND ACRE WITH PARKING FOR ROUGHLY 20 TO 25 CARS. THEIR IS A CIRCLE AROUND DRIVEWAY TO ENTER AND LEAVE. THE BUILDING HAS A COMMERCIAL KITCHEN AND 2 HALLS TO HANDLE MEETINGS GAS HEAT WITH CENTRAL AIR WHICH ARE IN GOOD SHAPE THIS PROPERTY HAS ALL THE POSSIBLITIES FOR SEVERAL USES WEDDING, CANOE BUSINESS RESTAURANT RETAIL MUST SEE PROPERTY