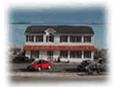

## COMMENTS

ON THE WATER WITH 250 FRONTAGE ALONG THE STREAM FROM LAKE LENAPE WHICH GOES THE THE GREAT EGG HARBOR RIVER. THIS 6800 SQ FOOT 2 STORY BUILDING WHICH WAS USED AS THE MASONIC TEMPLE HALL FOR DECADES COMES WITH JUST UNDER AND ACRE WITH PARKING FOR ROUGHLY 20 TO 25 CARS. THEIR IS A CIRCLE AROUND DRIVEWAY TO ENTER AND LEAVE. THE BUILDING HAS A COMMERCIAL KITCHEN AND 2 HALLS TO HANDLE MEETINGS GAS HEAT WITH CENTRAL AIR WHICH ARE IN GOOD SHAPE THIS PROPERTY HAS ALL THE POSSIBLITIES FOR SEVERAL USES WEDDING, CANOE BUSINESS RESTAURANT RETAIL MUST SEE PROPERTY