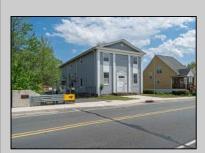

## COMMENTS

ON THE WATER WITH 250 FRONTAGE ALONG THE STREAM FROM LAKE LENAPE WHICH GOES THE THE GREAT EGG HARBOR RIVER. THIS 6800 SQ FOOT 2 STORY BUILDING WHICH WAS USED AS THE MASONIC TEMPLE HALL FOR DECADES COMES WITH JUST UNDER AND ACRE WITH PARKING FOR ROUGHLY 20 TO 25 CARS. THEIR IS A CIRCLE AROUND DRIVEWAY TO ENTER AND LEAVE. THE BUILDING HAS A COMMERCIAL KITCHEN AND 2 HALLS TO HANDLE MEETINGS GAS HEAT WITH CENTRAL AIR WHICH ARE IN GOOD SHAPE THIS PROPERTY HAS ALL THE POSSIBLITIES FOR SEVERAL USES WEDDING, CANOE BUSINESS RESTAURANT RETAIL MUST SEE PROPERTY