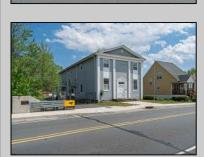

## COMMENTS

ON THE WATER WITH 250 FRONTAGE ALONG THE STREAM FROM LAKE LENAPE WHICH GOES THE THE GREAT EGG HARBOR RIVER. THIS 6800 SQ FOOT 2 STORY BUILDING WHICH WAS USED AS THE MASONIC TEMPLE HALL FOR DECADES COMES WITH JUST UNDER AND ACRE WITH PARKING FOR ROUGHLY 20 TO 25 CARS. THEIR IS A CIRCLE AROUND DRIVEWAY TO ENTER AND LEAVE. THE BUILDING HAS A COMMERCIAL KITCHEN AND 2 HALLS TO HANDLE MEETINGS GAS HEAT WITH CENTRAL AIR WHICH ARE IN GOOD SHAPE THIS PROPERTY HAS ALL THE POSSIBLITIES FOR SEVERAL USES WEDDING, CANOE BUSINESS RESTAURANT RETAIL MUST SEE PROPERTY