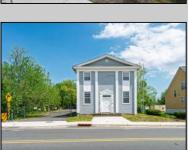

## COMMENTS

ON THE WATER WITH 250 FRONTAGE ALONG THE STREAM FROM LAKE LENAPE WHICH GOES THE THE GREAT EGG HARBOR RIVER. THIS 6800 SQ FOOT 2 STORY BUILDING WHICH WAS USED AS THE MASONIC TEMPLE HALL FOR DECADES COMES WITH JUST UNDER AND ACRE WITH PARKING FOR ROUGHLY 20 TO 25 CARS. THEIR IS A CIRCLE AROUND DRIVEWAY TO ENTER AND LEAVE. THE BUILDING HAS A COMMERCIAL KITCHEN AND 2 HALLS TO HANDLE MEETINGS GAS HEAT WITH CENTRAL AIR WHICH ARE IN GOOD SHAPE THIS PROPERTY HAS ALL THE POSSIBLITIES FOR SEVERAL USES WEDDING, CANOE BUSINESS RESTAURANT RETAIL MUST SEE PROPERTY