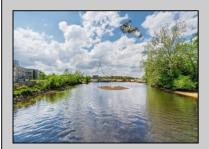

## COMMENTS

ON THE WATER WITH 250 FRONTAGE ALONG THE STREAM FROM LAKE LENAPE WHICH GOES THE THE GREAT EGG HARBOR RIVER. THIS 6800 SQ FOOT 2 STORY BUILDING WHICH WAS USED AS THE MASONIC TEMPLE HALL FOR DECADES COMES WITH JUST UNDER AND ACRE WITH PARKING FOR ROUGHLY 20 TO 25 CARS. THEIR IS A CIRCLE AROUND DRIVEWAY TO ENTER AND LEAVE. THE BUILDING HAS A COMMERCIAL KITCHEN AND 2 HALLS TO HANDLE MEETINGS GAS HEAT WITH CENTRAL AIR WHICH ARE IN GOOD SHAPE THIS PROPERTY HAS ALL THE POSSIBLITIES FOR SEVERAL USES WEDDING, CANOE BUSINESS RESTAURANT RETAIL MUST SEE PROPERTY