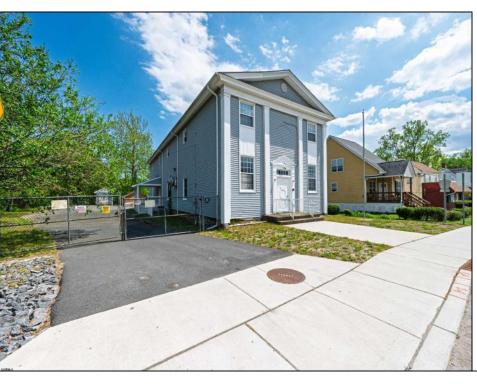

## COMMENTS

ON THE WATER WITH 250 FRONTAGE ALONG THE STREAM FROM LAKE LENAPE WHICH GOES THE THE GREAT EGG HARBOR RIVER. THIS 6800 SQ FOOT 2 STORY BUILDING WHICH WAS USED AS THE MASONIC TEMPLE HALL FOR DECADES COMES WITH JUST UNDER AND ACRE WITH PARKING FOR ROUGHLY 20 TO 25 CARS. THEIR IS A CIRCLE AROUND DRIVEWAY TO ENTER AND LEAVE. THE BUILDING HAS A COMMERCIAL KITCHEN AND 2 HALLS TO HANDLE MEETINGS GAS HEAT WITH CENTRAL AIR WHICH ARE IN GOOD SHAPE THIS PROPERTY HAS ALL THE POSSIBLITIES FOR SEVERAL USES WEDDING, CANOE BUSINESS RESTAURANT RETAIL MUST SEE PROPERTY