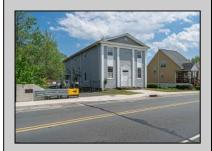

## COMMENTS

ON THE WATER WITH 250 FRONTAGE ALONG THE STREAM FROM LAKE LENAPE WHICH GOES THE THE GREAT EGG HARBOR RIVER. THIS 6800 SQ FOOT 2 STORY BUILDING WHICH WAS USED AS THE MASONIC TEMPLE HALL FOR DECADES COMES WITH JUST UNDER AND ACRE WITH PARKING FOR ROUGHLY 20 TO 25 CARS. THEIR IS A CIRCLE AROUND DRIVEWAY TO ENTER AND LEAVE. THE BUILDING HAS A COMMERCIAL KITCHEN AND 2 HALLS TO HANDLE MEETINGS GAS HEAT WITH CENTRAL AIR WHICH ARE IN GOOD SHAPE THIS PROPERTY HAS ALL THE POSSIBLITIES FOR SEVERAL USES WEDDING, CANOE BUSINESS RESTAURANT RETAIL MUST SEE PROPERTY