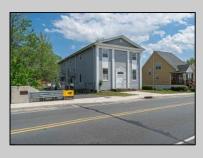

## COMMENTS

ON THE WATER WITH 250 FRONTAGE ALONG THE STREAM FROM LAKE LENAPE WHICH GOES THE THE GREAT EGG HARBOR RIVER. THIS 6800 SQ FOOT 2 STORY BUILDING WHICH WAS USED AS THE MASONIC TEMPLE HALL FOR DECADES COMES WITH JUST UNDER AND ACRE WITH PARKING FOR ROUGHLY 20 TO 25 CARS. THEIR IS A CIRCLE AROUND DRIVEWAY TO ENTER AND LEAVE. THE BUILDING HAS A COMMERCIAL KITCHEN AND 2 HALLS TO HANDLE MEETINGS GAS HEAT WITH CENTRAL AIR WHICH ARE IN GOOD SHAPE THIS PROPERTY HAS ALL THE POSSIBLITIES FOR SEVERAL USES WEDDING, CANOE BUSINESS RESTAURANT RETAIL MUST SEE PROPERTY **PROPERTY DETAILS**