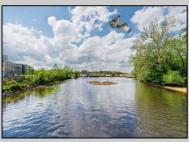

## COMMENTS

ON THE WATER WITH 250 FRONTAGE ALONG THE STREAM FROM LAKE LENAPE WHICH GOES THE THE GREAT EGG HARBOR RIVER. THIS 6800 SQ FOOT 2 STORY BUILDING WHICH WAS USED AS THE MASONIC TEMPLE HALL FOR DECADES COMES WITH JUST UNDER AND ACRE WITH PARKING FOR ROUGHLY 20 TO 25 CARS. THEIR IS A CIRCLE AROUND DRIVEWAY TO ENTER AND LEAVE. THE BUILDING HAS A COMMERCIAL KITCHEN AND 2 HALLS TO HANDLE MEETINGS GAS HEAT WITH CENTRAL AIR WHICH ARE IN GOOD SHAPE THIS PROPERTY HAS ALL THE POSSIBLITIES FOR SEVERAL USES WEDDING, CANOE BUSINESS RESTAURANT RETAIL MUST SEE PROPERTY **PROPERTY DETAILS**