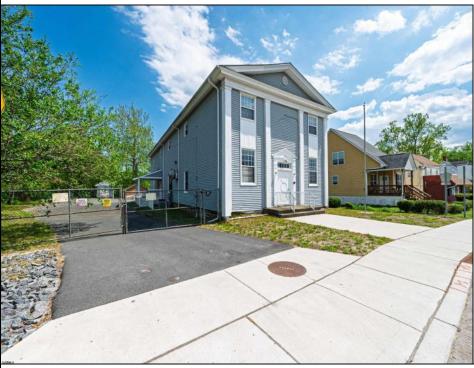

## COMMENTS

ON THE WATER WITH 250 FRONTAGE ALONG THE STREAM FROM LAKE LENAPE WHICH GOES THE THE GREAT EGG HARBOR RIVER. THIS 6800 SQ FOOT 2 STORY BUILDING WHICH WAS USED AS THE MASONIC TEMPLE HALL FOR DECADES COMES WITH JUST UNDER AND ACRE WITH PARKING FOR ROUGHLY 20 TO 25 CARS. THEIR IS A CIRCLE AROUND DRIVEWAY TO ENTER AND LEAVE. THE BUILDING HAS A COMMERCIAL KITCHEN AND 2 HALLS TO HANDLE MEETINGS GAS HEAT WITH CENTRAL AIR WHICH ARE IN GOOD SHAPE THIS PROPERTY HAS ALL THE POSSIBLITIES FOR SEVERAL USES WEDDING, CANOE BUSINESS RESTAURANT RETAIL MUST SEE PROPERTY **PROPERTY DETAILS**