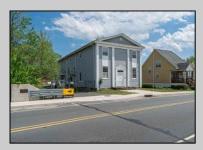

## COMMENTS

ON THE WATER WITH 250 FRONTAGE ALONG THE STREAM FROM LAKE LENAPE WHICH GOES THE THE GREAT EGG HARBOR RIVER. THIS 6800 SQ FOOT 2 STORY BUILDING WHICH WAS USED AS THE MASONIC TEMPLE HALL FOR DECADES COMES WITH JUST UNDER AND ACRE WITH PARKING FOR ROUGHLY 20 TO 25 CARS. THEIR IS A CIRCLE AROUND DRIVEWAY TO ENTER AND LEAVE. THE BUILDING HAS A COMMERCIAL KITCHEN AND 2 HALLS TO HANDLE MEETINGS GAS HEAT WITH CENTRAL AIR WHICH ARE IN GOOD SHAPE THIS PROPERTY HAS ALL THE POSSIBLITIES FOR SEVERAL USES WEDDING, CANOE BUSINESS RESTAURANT RETAIL MUST SEE PROPERTY **PROPERTY DETAILS**