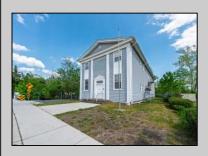

## COMMENTS

ON THE WATER WITH 250 FRONTAGE ALONG THE STREAM FROM LAKE LENAPE WHICH GOES THE THE GREAT EGG HARBOR RIVER. THIS 6800 SQ FOOT 2 STORY BUILDING WHICH WAS USED AS THE MASONIC TEMPLE HALL FOR DECADES COMES WITH JUST UNDER AND ACRE WITH PARKING FOR ROUGHLY 20 TO 25 CARS. THEIR IS A CIRCLE AROUND DRIVEWAY TO ENTER AND LEAVE. THE BUILDING HAS A COMMERCIAL KITCHEN AND 2 HALLS TO HANDLE MEETINGS GAS HEAT WITH CENTRAL AIR WHICH ARE IN GOOD SHAPE THIS PROPERTY HAS ALL THE POSSIBLITIES FOR SEVERAL USES WEDDING, CANOE BUSINESS RESTAURANT RETAIL MUST SEE PROPERTY **PROPERTY DETAILS**