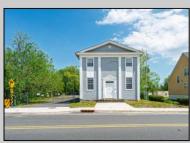

## COMMENTS

ON THE WATER WITH 250 FRONTAGE ALONG THE STREAM FROM LAKE LENAPE WHICH GOES THE THE GREAT EGG HARBOR RIVER. THIS 6800 SQ FOOT 2 STORY BUILDING WHICH WAS USED AS THE MASONIC TEMPLE HALL FOR DECADES COMES WITH JUST UNDER AND ACRE WITH PARKING FOR ROUGHLY 20 TO 25 CARS. THEIR IS A CIRCLE AROUND DRIVEWAY TO ENTER AND LEAVE. THE BUILDING HAS A COMMERCIAL KITCHEN AND 2 HALLS TO HANDLE MEETINGS GAS HEAT WITH CENTRAL AIR WHICH ARE IN GOOD SHAPE THIS PROPERTY HAS ALL THE POSSIBLITIES FOR SEVERAL USES WEDDING, CANOE BUSINESS RESTAURANT RETAIL MUST SEE PROPERTY **PROPERTY DETAILS**