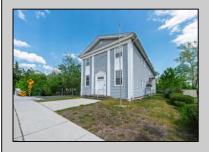

## COMMENTS

ON THE WATER WITH 250 FRONTAGE ALONG THE STREAM FROM LAKE LENAPE WHICH GOES THE THE GREAT EGG HARBOR RIVER. THIS 6800 SQ FOOT 2 STORY BUILDING WHICH WAS USED AS THE MASONIC TEMPLE HALL FOR DECADES COMES WITH JUST UNDER AND ACRE WITH PARKING FOR ROUGHLY 20 TO 25 CARS. THEIR IS A CIRCLE AROUND DRIVEWAY TO ENTER AND LEAVE. THE BUILDING HAS A COMMERCIAL KITCHEN AND 2 HALLS TO HANDLE MEETINGS GAS HEAT WITH CENTRAL AIR WHICH ARE IN GOOD SHAPE THIS PROPERTY HAS ALL THE POSSIBLITIES FOR SEVERAL USES WEDDING, CANOE BUSINESS RESTAURANT RETAIL MUST SEE PROPERTY