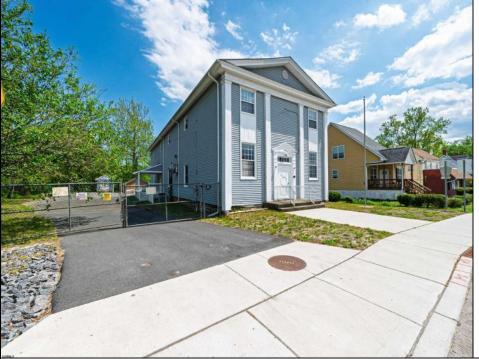

## COMMENTS

ON THE WATER WITH 250 FRONTAGE ALONG THE STREAM FROM LAKE LENAPE WHICH GOES THE THE GREAT EGG HARBOR RIVER. THIS 6800 SQ FOOT 2 STORY BUILDING WHICH WAS USED AS THE MASONIC TEMPLE HALL FOR DECADES COMES WITH JUST UNDER AND ACRE WITH PARKING FOR ROUGHLY 20 TO 25 CARS. THEIR IS A CIRCLE AROUND DRIVEWAY TO ENTER AND LEAVE. THE BUILDING HAS A COMMERCIAL KITCHEN AND 2 HALLS TO HANDLE MEETINGS GAS HEAT WITH CENTRAL AIR WHICH ARE IN GOOD SHAPE THIS PROPERTY HAS ALL THE POSSIBLITIES FOR SEVERAL USES WEDDING, CANOE BUSINESS RESTAURANT RETAIL MUST SEE PROPERTY