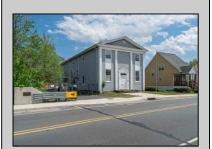

## COMMENTS

ON THE WATER WITH 250 FRONTAGE ALONG THE STREAM FROM LAKE LENAPE WHICH GOES THE THE GREAT EGG HARBOR RIVER. THIS 6800 SQ FOOT 2 STORY BUILDING WHICH WAS USED AS THE MASONIC TEMPLE HALL FOR DECADES COMES WITH JUST UNDER AND ACRE WITH PARKING FOR ROUGHLY 20 TO 25 CARS. THEIR IS A CIRCLE AROUND DRIVEWAY TO ENTER AND LEAVE. THE BUILDING HAS A COMMERCIAL KITCHEN AND 2 HALLS TO HANDLE MEETINGS GAS HEAT WITH CENTRAL AIR WHICH ARE IN GOOD SHAPE THIS PROPERTY HAS ALL THE POSSIBLITIES FOR SEVERAL USES WEDDING, CANOE BUSINESS RESTAURANT RETAIL MUST SEE PROPERTY