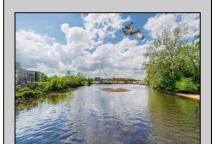

## COMMENTS

ON THE WATER WITH 250 FRONTAGE ALONG THE STREAM FROM LAKE LENAPE WHICH GOES THE THE GREAT EGG HARBOR RIVER. THIS 6800 SQ FOOT 2 STORY BUILDING WHICH WAS USED AS THE MASONIC TEMPLE HALL FOR DECADES COMES WITH JUST UNDER AND ACRE WITH PARKING FOR ROUGHLY 20 TO 25 CARS. THEIR IS A CIRCLE AROUND DRIVEWAY TO ENTER AND LEAVE. THE BUILDING HAS A COMMERCIAL KITCHEN AND 2 HALLS TO HANDLE MEETINGS GAS HEAT WITH CENTRAL AIR WHICH ARE IN GOOD SHAPE THIS PROPERTY HAS ALL THE POSSIBLITIES FOR SEVERAL USES WEDDING, CANOE BUSINESS RESTAURANT RETAIL MUST SEE PROPERTY