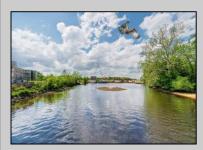

## **COMMENTS**

ON THE WATER WITH 250 FRONTAGE ALONG THE STREAM FROM LAKE LENAPE WHICH GOES THE THE GREAT EGG HARBOR RIVER. THIS 6800 SQ FOOT 2 STORY BUILDING WHICH WAS USED AS THE MASONIC TEMPLE HALL FOR DECADES COMES WITH JUST UNDER AND ACRE WITH PARKING FOR ROUGHLY 20 TO 25 CARS. THEIR IS A CIRCLE AROUND DRIVEWAY TO ENTER AND LEAVE. THE BUILDING HAS A COMMERCIAL KITCHEN AND 2 HALLS TO HANDLE MEETINGS GAS HEAT WITH CENTRAL AIR WHICH ARE IN GOOD SHAPE THIS PROPERTY HAS ALL THE POSSIBLITIES FOR SEVERAL USES WEDDING, CANOE BUSINESS RESTAURANT RETAIL MUST SEE PROPERTY