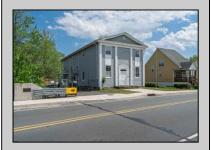

## **COMMENTS**

ON THE WATER WITH 250 FRONTAGE ALONG THE STREAM FROM LAKE LENAPE WHICH GOES THE THE GREAT EGG HARBOR RIVER. THIS 6800 SQ FOOT 2 STORY BUILDING WHICH WAS USED AS THE MASONIC TEMPLE HALL FOR DECADES COMES WITH JUST UNDER AND ACRE WITH PARKING FOR ROUGHLY 20 TO 25 CARS. THEIR IS A CIRCLE AROUND DRIVEWAY TO ENTER AND LEAVE. THE BUILDING HAS A COMMERCIAL KITCHEN AND 2 HALLS TO HANDLE MEETINGS GAS HEAT WITH CENTRAL AIR WHICH ARE IN GOOD SHAPE THIS PROPERTY HAS ALL THE POSSIBLITIES FOR SEVERAL USES WEDDING, CANOE BUSINESS RESTAURANT RETAIL MUST SEE PROPERTY