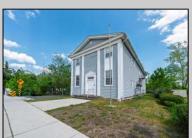

## **COMMENTS**

ON THE WATER WITH 250 FRONTAGE ALONG THE STREAM FROM LAKE LENAPE WHICH GOES THE THE GREAT EGG HARBOR RIVER. THIS 6800 SQ FOOT 2 STORY BUILDING WHICH WAS USED AS THE MASONIC TEMPLE HALL FOR DECADES COMES WITH JUST UNDER AND ACRE WITH PARKING FOR ROUGHLY 20 TO 25 CARS. THEIR IS A CIRCLE AROUND DRIVEWAY TO ENTER AND LEAVE. THE BUILDING HAS A COMMERCIAL KITCHEN AND 2 HALLS TO HANDLE MEETINGS GAS HEAT WITH CENTRAL AIR WHICH ARE IN GOOD SHAPE THIS PROPERTY HAS ALL THE POSSIBLITIES FOR SEVERAL USES WEDDING, CANOE BUSINESS RESTAURANT RETAIL MUST SEE PROPERTY