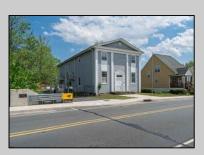

## **COMMENTS**

ON THE WATER WITH 250 FRONTAGE ALONG THE STREAM FROM LAKE LENAPE WHICH GOES THE THE GREAT EGG HARBOR RIVER. THIS 6800 SQ FOOT 2 STORY BUILDING WHICH WAS USED AS THE MASONIC TEMPLE HALL FOR DECADES COMES WITH JUST UNDER AND ACRE WITH PARKING FOR ROUGHLY 20 TO 25 CARS. THEIR IS A CIRCLE AROUND DRIVEWAY TO ENTER AND LEAVE. THE BUILDING HAS A COMMERCIAL KITCHEN AND 2 HALLS TO HANDLE MEETINGS GAS HEAT WITH CENTRAL AIR WHICH ARE IN GOOD SHAPE THIS PROPERTY HAS ALL THE POSSIBLITIES FOR SEVERAL USES WEDDING, CANOE BUSINESS RESTAURANT RETAIL MUST SEE PROPERTY