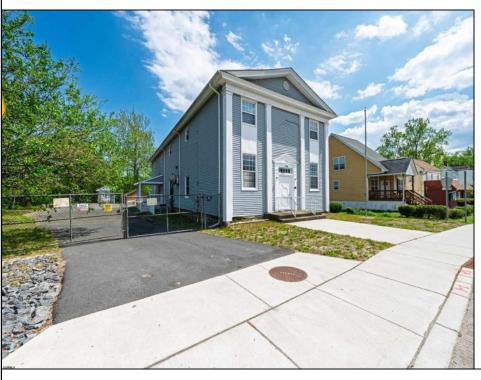

## **COMMENTS**

ON THE WATER WITH 250 FRONTAGE ALONG THE STREAM FROM LAKE LENAPE WHICH GOES THE THE GREAT EGG HARBOR RIVER. THIS 6800 SQ FOOT 2 STORY BUILDING WHICH WAS USED AS THE MASONIC TEMPLE HALL FOR DECADES COMES WITH JUST UNDER AND ACRE WITH PARKING FOR ROUGHLY 20 TO 25 CARS. THEIR IS A CIRCLE AROUND DRIVEWAY TO ENTER AND LEAVE. THE BUILDING HAS A COMMERCIAL KITCHEN AND 2 HALLS TO HANDLE MEETINGS GAS HEAT WITH CENTRAL AIR WHICH ARE IN GOOD SHAPE THIS PROPERTY HAS ALL THE POSSIBLITIES FOR SEVERAL USES WEDDING, CANOE BUSINESS RESTAURANT RETAIL MUST SEE PROPERTY