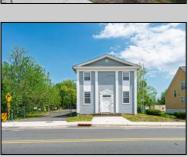

## **COMMENTS**

ON THE WATER WITH 250 FRONTAGE ALONG THE STREAM FROM LAKE LENAPE WHICH GOES THE THE GREAT EGG HARBOR RIVER. THIS 6800 SQ FOOT 2 STORY BUILDING WHICH WAS USED AS THE MASONIC TEMPLE HALL FOR DECADES COMES WITH JUST UNDER AND ACRE WITH PARKING FOR ROUGHLY 20 TO 25 CARS. THEIR IS A CIRCLE AROUND DRIVEWAY TO ENTER AND LEAVE. THE BUILDING HAS A COMMERCIAL KITCHEN AND 2 HALLS TO HANDLE MEETINGS GAS HEAT WITH CENTRAL AIR WHICH ARE IN GOOD SHAPE THIS PROPERTY HAS ALL THE POSSIBLITIES FOR SEVERAL USES WEDDING, CANOE BUSINESS RESTAURANT RETAIL MUST SEE PROPERTY