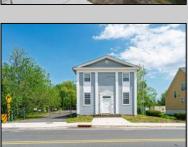

## COMMENTS

ON THE WATER WITH 250 FRONTAGE ALONG THE STREAM FROM LAKE LENAPE WHICH GOES THE THE GREAT EGG HARBOR RIVER. THIS 6800 SQ FOOT 2 STORY BUILDING WHICH WAS USED AS THE MASONIC TEMPLE HALL FOR DECADES COMES WITH JUST UNDER AND ACRE WITH PARKING FOR ROUGHLY 20 TO 25 CARS. THEIR IS A CIRCLE AROUND DRIVEWAY TO ENTER AND LEAVE. THE BUILDING HAS A COMMERCIAL KITCHEN AND 2 HALLS TO HANDLE MEETINGS GAS HEAT WITH CENTRAL AIR WHICH ARE IN GOOD SHAPE THIS PROPERTY HAS ALL THE POSSIBLITIES FOR SEVERAL USES WEDDING, CANOE BUSINESS RESTAURANT RETAIL MUST SEE PROPERTY