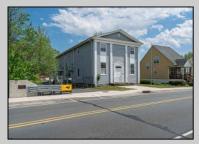

## COMMENTS

ON THE WATER WITH 250 FRONTAGE ALONG THE STREAM FROM LAKE LENAPE WHICH GOES THE THE GREAT EGG HARBOR RIVER. THIS 6800 SQ FOOT 2 STORY BUILDING WHICH WAS USED AS THE MASONIC TEMPLE HALL FOR DECADES COMES WITH JUST UNDER AND ACRE WITH PARKING FOR ROUGHLY 20 TO 25 CARS. THEIR IS A CIRCLE AROUND DRIVEWAY TO ENTER AND LEAVE. THE BUILDING HAS A COMMERCIAL KITCHEN AND 2 HALLS TO HANDLE MEETINGS GAS HEAT WITH CENTRAL AIR WHICH ARE IN GOOD SHAPE THIS PROPERTY HAS ALL THE POSSIBLITIES FOR SEVERAL USES WEDDING, CANOE BUSINESS RESTAURANT RETAIL MUST SEE PROPERTY