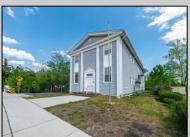

## COMMENTS

ON THE WATER WITH 250 FRONTAGE ALONG THE STREAM FROM LAKE LENAPE WHICH GOES THE THE GREAT EGG HARBOR RIVER. THIS 6800 SQ FOOT 2 STORY BUILDING WHICH WAS USED AS THE MASONIC TEMPLE HALL FOR DECADES COMES WITH JUST UNDER AND ACRE WITH PARKING FOR ROUGHLY 20 TO 25 CARS. THEIR IS A CIRCLE AROUND DRIVEWAY TO ENTER AND LEAVE. THE BUILDING HAS A COMMERCIAL KITCHEN AND 2 HALLS TO HANDLE MEETINGS GAS HEAT WITH CENTRAL AIR WHICH ARE IN GOOD SHAPE THIS PROPERTY HAS ALL THE POSSIBLITIES FOR SEVERAL USES WEDDING, CANOE BUSINESS RESTAURANT RETAIL MUST SEE PROPERTY