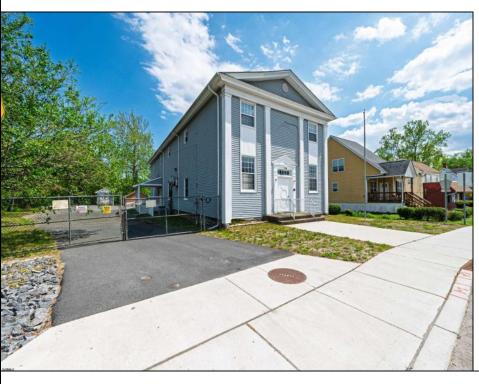

## COMMENTS

ON THE WATER WITH 250 FRONTAGE ALONG THE STREAM FROM LAKE LENAPE WHICH GOES THE THE GREAT EGG HARBOR RIVER. THIS 6800 SQ FOOT 2 STORY BUILDING WHICH WAS USED AS THE MASONIC TEMPLE HALL FOR DECADES COMES WITH JUST UNDER AND ACRE WITH PARKING FOR ROUGHLY 20 TO 25 CARS. THEIR IS A CIRCLE AROUND DRIVEWAY TO ENTER AND LEAVE. THE BUILDING HAS A COMMERCIAL KITCHEN AND 2 HALLS TO HANDLE MEETINGS GAS HEAT WITH CENTRAL AIR WHICH ARE IN GOOD SHAPE THIS PROPERTY HAS ALL THE POSSIBLITIES FOR SEVERAL USES WEDDING, CANOE BUSINESS RESTAURANT RETAIL MUST SEE PROPERTY