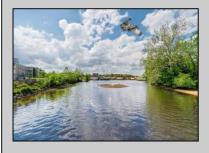

## COMMENTS

ON THE WATER WITH 250 FRONTAGE ALONG THE STREAM FROM LAKE LENAPE WHICH GOES THE THE GREAT EGG HARBOR RIVER. THIS 6800 SQ FOOT 2 STORY BUILDING WHICH WAS USED AS THE MASONIC TEMPLE HALL FOR DECADES COMES WITH JUST UNDER AND ACRE WITH PARKING FOR ROUGHLY 20 TO 25 CARS. THEIR IS A CIRCLE AROUND DRIVEWAY TO ENTER AND LEAVE. THE BUILDING HAS A COMMERCIAL KITCHEN AND 2 HALLS TO HANDLE MEETINGS GAS HEAT WITH CENTRAL AIR WHICH ARE IN GOOD SHAPE THIS PROPERTY HAS ALL THE POSSIBLITIES FOR SEVERAL USES WEDDING, CANOE BUSINESS RESTAURANT RETAIL MUST SEE PROPERTY