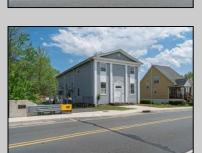

## COMMENTS

ON THE WATER WITH 250 FRONTAGE ALONG THE STREAM FROM LAKE LENAPE WHICH GOES THE THE GREAT EGG HARBOR RIVER. THIS 6800 SQ FOOT 2 STORY BUILDING WHICH WAS USED AS THE MASONIC TEMPLE HALL FOR DECADES COMES WITH JUST UNDER AND ACRE WITH PARKING FOR ROUGHLY 20 TO 25 CARS. THEIR IS A CIRCLE AROUND DRIVEWAY TO ENTER AND LEAVE. THE BUILDING HAS A COMMERCIAL KITCHEN AND 2 HALLS TO HANDLE MEETINGS GAS HEAT WITH CENTRAL AIR WHICH ARE IN GOOD SHAPE THIS PROPERTY HAS ALL THE POSSIBLITIES FOR SEVERAL USES WEDDING, CANOE BUSINESS RESTAURANT RETAIL MUST SEE PROPERTY