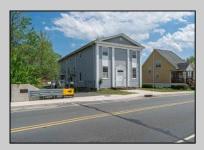

## COMMENTS

ON THE WATER WITH 250 FRONTAGE ALONG THE STREAM FROM LAKE LENAPE WHICH GOES THE THE GREAT EGG HARBOR RIVER. THIS 6800 SQ FOOT 2 STORY BUILDING WHICH WAS USED AS THE MASONIC TEMPLE HALL FOR DECADES COMES WITH JUST UNDER AND ACRE WITH PARKING FOR ROUGHLY 20 TO 25 CARS. THEIR IS A CIRCLE AROUND DRIVEWAY TO ENTER AND LEAVE. THE BUILDING HAS A COMMERCIAL KITCHEN AND 2 HALLS TO HANDLE MEETINGS GAS HEAT WITH CENTRAL AIR WHICH ARE IN GOOD SHAPE THIS PROPERTY HAS ALL THE POSSIBLITIES FOR SEVERAL USES WEDDING, CANOE BUSINESS RESTAURANT RETAIL MUST SEE PROPERTY **PROPERTY DETAILS**