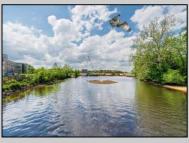

## COMMENTS

ON THE WATER WITH 250 FRONTAGE ALONG THE STREAM FROM LAKE LENAPE WHICH GOES THE THE GREAT EGG HARBOR RIVER. THIS 6800 SQ FOOT 2 STORY BUILDING WHICH WAS USED AS THE MASONIC TEMPLE HALL FOR DECADES COMES WITH JUST UNDER AND ACRE WITH PARKING FOR ROUGHLY 20 TO 25 CARS. THEIR IS A CIRCLE AROUND DRIVEWAY TO ENTER AND LEAVE. THE BUILDING HAS A COMMERCIAL KITCHEN AND 2 HALLS TO HANDLE MEETINGS GAS HEAT WITH CENTRAL AIR WHICH ARE IN GOOD SHAPE THIS PROPERTY HAS ALL THE POSSIBLITIES FOR SEVERAL USES WEDDING, CANOE BUSINESS RESTAURANT RETAIL MUST SEE PROPERTY **PROPERTY DETAILS**