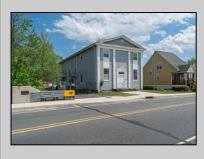

## COMMENTS

ON THE WATER WITH 250 FRONTAGE ALONG THE STREAM FROM LAKE LENAPE WHICH GOES THE THE GREAT EGG HARBOR RIVER. THIS 6800 SQ FOOT 2 STORY BUILDING WHICH WAS USED AS THE MASONIC TEMPLE HALL FOR DECADES COMES WITH JUST UNDER AND ACRE WITH PARKING FOR ROUGHLY 20 TO 25 CARS. THEIR IS A CIRCLE AROUND DRIVEWAY TO ENTER AND LEAVE. THE BUILDING HAS A COMMERCIAL KITCHEN AND 2 HALLS TO HANDLE MEETINGS GAS HEAT WITH CENTRAL AIR WHICH ARE IN GOOD SHAPE THIS PROPERTY HAS ALL THE POSSIBLITIES FOR SEVERAL USES WEDDING, CANOE BUSINESS RESTAURANT RETAIL MUST SEE PROPERTY **PROPERTY DETAILS**