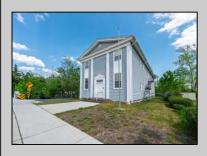

## COMMENTS

ON THE WATER WITH 250 FRONTAGE ALONG THE STREAM FROM LAKE LENAPE WHICH GOES THE THE GREAT EGG HARBOR RIVER. THIS 6800 SQ FOOT 2 STORY BUILDING WHICH WAS USED AS THE MASONIC TEMPLE HALL FOR DECADES COMES WITH JUST UNDER AND ACRE WITH PARKING FOR ROUGHLY 20 TO 25 CARS. THEIR IS A CIRCLE AROUND DRIVEWAY TO ENTER AND LEAVE. THE BUILDING HAS A COMMERCIAL KITCHEN AND 2 HALLS TO HANDLE MEETINGS GAS HEAT WITH CENTRAL AIR WHICH ARE IN GOOD SHAPE THIS PROPERTY HAS ALL THE POSSIBLITIES FOR SEVERAL USES WEDDING, CANOE BUSINESS RESTAURANT RETAIL MUST SEE PROPERTY **PROPERTY DETAILS**