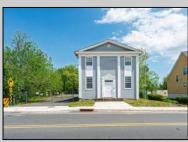

## COMMENTS

ON THE WATER WITH 250 FRONTAGE ALONG THE STREAM FROM LAKE LENAPE WHICH GOES THE THE GREAT EGG HARBOR RIVER. THIS 6800 SQ FOOT 2 STORY BUILDING WHICH WAS USED AS THE MASONIC TEMPLE HALL FOR DECADES COMES WITH JUST UNDER AND ACRE WITH PARKING FOR ROUGHLY 20 TO 25 CARS. THEIR IS A CIRCLE AROUND DRIVEWAY TO ENTER AND LEAVE. THE BUILDING HAS A COMMERCIAL KITCHEN AND 2 HALLS TO HANDLE MEETINGS GAS HEAT WITH CENTRAL AIR WHICH ARE IN GOOD SHAPE THIS PROPERTY HAS ALL THE POSSIBLITIES FOR SEVERAL USES WEDDING, CANOE BUSINESS RESTAURANT RETAIL MUST SEE PROPERTY **PROPERTY DETAILS**