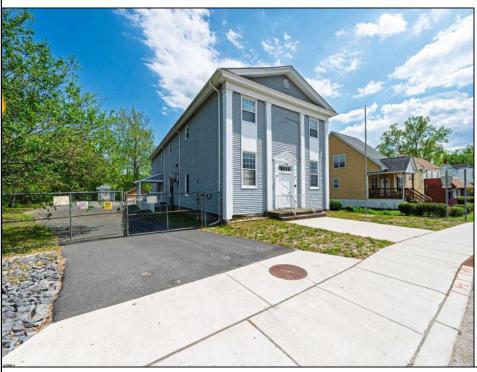

## COMMENTS

ON THE WATER WITH 250 FRONTAGE ALONG THE STREAM FROM LAKE LENAPE WHICH GOES THE THE GREAT EGG HARBOR RIVER. THIS 6800 SQ FOOT 2 STORY BUILDING WHICH WAS USED AS THE MASONIC TEMPLE HALL FOR DECADES COMES WITH JUST UNDER AND ACRE WITH PARKING FOR ROUGHLY 20 TO 25 CARS. THEIR IS A CIRCLE AROUND DRIVEWAY TO ENTER AND LEAVE. THE BUILDING HAS A COMMERCIAL KITCHEN AND 2 HALLS TO HANDLE MEETINGS GAS HEAT WITH CENTRAL AIR WHICH ARE IN GOOD SHAPE THIS PROPERTY HAS ALL THE POSSIBLITIES FOR SEVERAL USES WEDDING, CANOE BUSINESS RESTAURANT RETAIL MUST SEE PROPERTY **PROPERTY DETAILS**