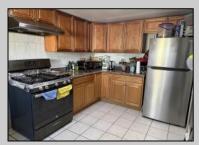

| PROPERTY DETAILS                 |                                         |                       |                                                 |
|----------------------------------|-----------------------------------------|-----------------------|-------------------------------------------------|
| Exterior<br>Aluminum<br>Concrete | OutsideFeatures<br>Curbs<br>Fenced Yard | ParkingGarage<br>None | AppliancesIncluded<br>Gas Stove<br>Refrigerator |
| Heating<br>Gas-Natural           | Cooling<br>Window Units                 | HotWater<br>Gas       | Water<br>Public                                 |