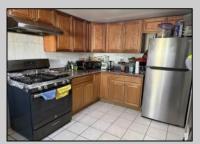

| PROPERTY DETAILS                 |                                         |                       |                                                 |
|----------------------------------|-----------------------------------------|-----------------------|-------------------------------------------------|
| Exterior<br>Aluminum<br>Concrete | OutsideFeatures<br>Curbs<br>Fenced Yard | ParkingGarage<br>None | AppliancesIncluded<br>Gas Stove<br>Refrigerator |
| Heating<br>Gas-Natural           | Cooling<br>Window Units                 | HotWater<br>Gas       | Water<br>Public                                 |