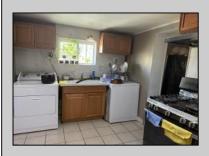

| PROPERTY DETAILS                 |                                         |                       |                                                 |
|----------------------------------|-----------------------------------------|-----------------------|-------------------------------------------------|
| Exterior<br>Aluminum<br>Concrete | OutsideFeatures<br>Curbs<br>Fenced Yard | ParkingGarage<br>None | AppliancesIncluded<br>Gas Stove<br>Refrigerator |
| Heating<br>Gas-Natural           | Cooling<br>Window Units                 | HotWater<br>Gas       | Water<br>Public                                 |