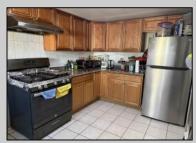

| PROPERTY DETAILS                 |                                         |                       |                                                 |
|----------------------------------|-----------------------------------------|-----------------------|-------------------------------------------------|
| Exterior<br>Aluminum<br>Concrete | OutsideFeatures<br>Curbs<br>Fenced Yard | ParkingGarage<br>None | AppliancesIncluded<br>Gas Stove<br>Refrigerator |
| Heating<br>Gas-Natural           | Cooling<br>Window Units                 | HotWater<br>Gas       | Water<br>Public                                 |