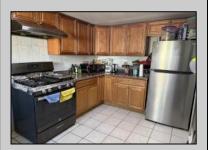

| PROPERTY DETAILS                 |                                         |                       |                                                 |
|----------------------------------|-----------------------------------------|-----------------------|-------------------------------------------------|
| Exterior<br>Aluminum<br>Concrete | OutsideFeatures<br>Curbs<br>Fenced Yard | ParkingGarage<br>None | AppliancesIncluded<br>Gas Stove<br>Refrigerator |
| Heating<br>Gas-Natural           | Cooling<br>Window Units                 | HotWater<br>Gas       | Water<br>Public                                 |