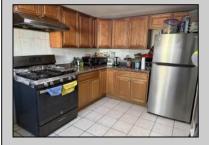

| PROPERTY DETAILS                 |                                         |                       |                                                 |
|----------------------------------|-----------------------------------------|-----------------------|-------------------------------------------------|
| Exterior<br>Aluminum<br>Concrete | OutsideFeatures<br>Curbs<br>Fenced Yard | ParkingGarage<br>None | AppliancesIncluded<br>Gas Stove<br>Refrigerator |
| Heating<br>Gas-Natural           | Cooling<br>Window Units                 | HotWater<br>Gas       | Water<br>Public                                 |