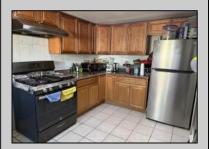

| PROPERTY DETAILS                 |                                         |                       |                                                 |
|----------------------------------|-----------------------------------------|-----------------------|-------------------------------------------------|
| Exterior<br>Aluminum<br>Concrete | OutsideFeatures<br>Curbs<br>Fenced Yard | ParkingGarage<br>None | AppliancesIncluded<br>Gas Stove<br>Refrigerator |
| Heating<br>Gas-Natural           | Cooling<br>Window Units                 | HotWater<br>Gas       | Water<br>Public                                 |