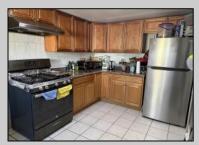

| PROPERTY DETAILS     |                          |                       |                              |
|----------------------|--------------------------|-----------------------|------------------------------|
| Exterior<br>Aluminum | OutsideFeatures<br>Curbs | ParkingGarage<br>None | AppliancesIncluded Gas Stove |
| Concrete             | Fenced Yard              |                       | Refrigerator                 |
| Hooting              | Cooling                  | Hot\Motor             | Motor                        |