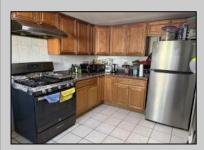

| PROPERTY DETAILS                 |                                         |                       |                                                 |
|----------------------------------|-----------------------------------------|-----------------------|-------------------------------------------------|
| Exterior<br>Aluminum<br>Concrete | OutsideFeatures<br>Curbs<br>Fenced Yard | ParkingGarage<br>None | AppliancesIncluded<br>Gas Stove<br>Refrigerator |
| Heating<br>Gas-Natural           | Cooling<br>Window Units                 | HotWater<br>Gas       | Water<br>Public                                 |