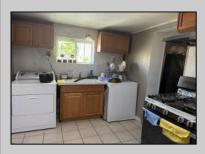

| PROPERTY DETAILS                 |                                         |                       |                                                 |
|----------------------------------|-----------------------------------------|-----------------------|-------------------------------------------------|
| Exterior<br>Aluminum<br>Concrete | OutsideFeatures<br>Curbs<br>Fenced Yard | ParkingGarage<br>None | AppliancesIncluded<br>Gas Stove<br>Refrigerator |
| Heating<br>Gas-Natural           | Cooling<br>Window Units                 | HotWater<br>Gas       | Water<br>Public                                 |