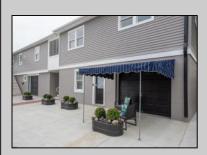

## **COMMENTS**

Newly renovated duplex part of a 2 building condo. The condo consists of a Northside and southside duplex connected by a breezeway. This is the northside duplex consisting of a 2 bedroom 1 bath on the 2nd floor with all new heat pump and central air, kitchen w/marble counters, stainless steel appliances, vinyl flooring throughout and bathroom w/walk in tiled shower, double sinks. Blinds and TVs are included. 1st Floor consists of a 1 Bedroom 1 Bathroom with epoxy floors, stainless steel appliances, and Mini split with heat and air. Includes One car garage and off street parking for 3+ cars. Building has new roof, windows, and vinyl siding. Being sold fully furnished and equipped.