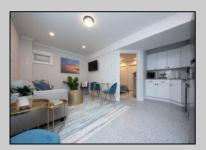

## **COMMENTS**

Newly renovated duplex part of a 2 building condo. The condo consists of a Northside and southside duplex connected by a breezeway. This is the northside duplex consisting of a 2 bedroom 1 bath on the 2nd floor with all new heat pump and central air, kitchen w/marble counters, stainless steel appliances, vinyl flooring throughout and bathroom w/walk in tiled shower, double sinks. Blinds and TVs are included. 1st Floor consists of a 1 Bedroom 1 Bathroom with epoxy floors, stainless steel appliances, and Mini split with heat and air. Includes One car garage and off street parking for 3+ cars. Building has new roof, windows, and vinyl siding. Being sold fully furnished and equipped.