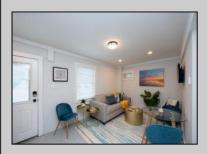

## **COMMENTS**

Newly renovated duplex part of a 2 building condo. The condo consists of a Northside and southside duplex connected by a breezeway. This is the northside duplex consisting of a 2 bedroom 1 bath on the 2nd floor with all new heat pump and central air, kitchen w/marble counters, stainless steel appliances, vinyl flooring throughout and bathroom w/walk in tiled shower, double sinks. Blinds and TVs are included. 1st Floor consists of a 1 Bedroom 1 Bathroom with epoxy floors, stainless steel appliances, and Mini split with heat and air. Includes One car garage and off street parking for 3+ cars. Building has new roof, windows, and vinyl siding. Being sold fully furnished and equipped.