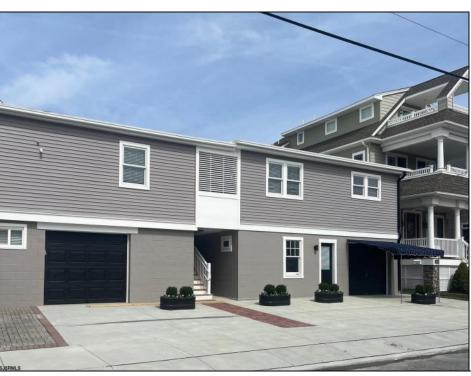

## **COMMENTS**

Newly renovated duplex part of a 2 building condo. The condo consists of a Northside and southside duplex connected by a breezeway. This is the northside duplex consisting of a 2 bedroom 1 bath on the 2nd floor with all new heat pump and central air, kitchen w/marble counters, stainless steel appliances, vinyl flooring throughout and bathroom w/walk in tiled shower, double sinks. Blinds and TVs are included. 1st Floor consists of a 1 Bedroom 1 Bathroom with epoxy floors, stainless steel appliances, and Mini split with heat and air. Includes One car garage and off street parking for 3+ cars. Building has new roof, windows, and vinyl siding. Being sold fully furnished and equipped.