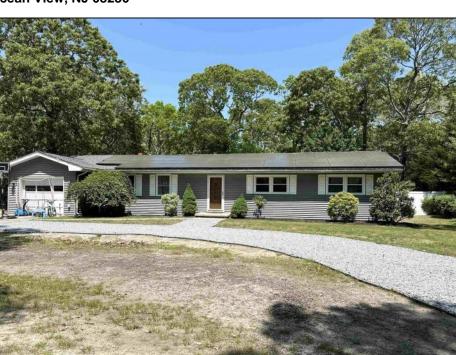

## **COMMENTS**

Charming Starter Home. Don't miss this fantastic opportunity to own a well-maintained starter home. Nestled on a spacious lot, the property welcomes you with a large circular driveway, offering convenient off-street parking for at least three vehicles. Step inside to an expansive living room featuring built in bookshelves, perfect for displaying books, decor, or family photos. Just beyond is a functional galley kitchen with a generous pantry closet, dining area, and sliding glass doors that lead to a screened-in porch, ideal for morning coffee or casual entertaining. Adjacent to the dining area is a versatile space that can serve as a family room, playroom, office, gym, or whatever best suits your lifestyle. The home includes three comfortable bedrooms along a central hallway and a beautifully remodeled hall bathroom. The primary suite offers the convenience of a private bath, with potential for future updates to make it your own. This is a home with both charm and potential, but don't overlook the fully enclosed back yard for children and pets. Large above ground pool (sold AS IS) with so much more room for games, gardens and outdoor living. Subject to sellers securing suitable housing, which has been identified and is under contract.