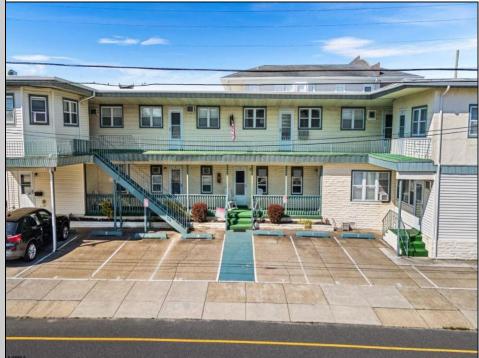

## COMMENTS

OPEN HOUSE 9am-11am SATURDAY MAY 17th! Recently renovated and located just two blocks from the highly desirable Buttercup Road beach in Wildwood Crest, this spacious 1-bedroom, 1-bath seasonal condo offers comfort, convenience, and style. It is accompanied by a private office nook currently being used as a SECOND BEDROOM! Unit comes FULLY FURNISHED featuring a separate living room and eat-in kitchen. A true turn-key opportunity for personal enjoyment or investment. Low HOA fee of just \$140/month covers exterior maintenance, flood and exterior insurance, water/sewer, and common area upkeep. Additional perks include two personal parking spaces, the largest patio area in the complex, storage shed for beach gear, and pet-friendly rules for owners. Ideally situated in WALKING DISTANCE to popular dining spots like the boardwalk, Fox Park concerts, Bandanas Mexican Grille and Little Italy, as well as local favorites like Scoop Taylor Park, Centennial Park\'s free concert series, and Cone Crazy Ice Cream Parlor, and coffee shop Beach Brew USA at the Crest Arts Pavilion. This is your chance to own a beautifully updated beach retreat in the Crest—schedule your showing today!