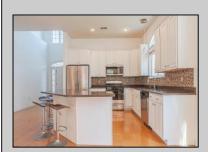

## **COMMENTS**

The Most Sought-After Model in the Neighborhood – The Prelude! Welcome to 32 Lewis Drive, located in the prestigious Horizons at Woods Landing, the area\s most desirable 55+community. Step into the inviting foyer and discover a versatile formal dining room that could easily serve as a home office. Continue into the stunning kitchen, featuring crisp white cabinetry, granite countertops, a spacious island, and gleaming hardwood floors that flow seamlessly into the great room. Here, a beautiful fireplace sets the tone for cozy evenings and effortless entertaining. Retreat to the enormous primary suite, a true haven with two walk-in closets and a luxurious en-suite bath designed for rest and relaxation. A large laundry room and a half bath complete the well-designed first floor. Upstairs, you'll find a massive loft overlooking the great room and foyer — perfect for a family room, library, or hobby space. A generous second bedroom, full bath, and a spacious storage room complete the second level. Additional features include a two-car garage and a private outdoor patio, making this home as functional as it is charming. Love where you live — experience comfort, elegance, and convenience at Horizons at Woods Landing!