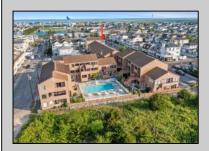

## COMMENTS

OCEANFRONT CEDAR SANDS CONDO - 2ND FLOOR REMODELED 1 BED / 1 BATH OCEANVIEW FROM THE FRONT COVERED PORCH/DECK!! ALL TILED FLOORS AND GRANITE KITCHEN TOP. NEWER APPLIANCE AND HEAT/AC UNITS. WALK TO THE BEACH OR POOL! INCLUDES 1 - UNASSIGNED PARKING SPOT, SOME SPOTS UNDER THE BUILDING CARPORT. OWNER\'S READY TO CLOSE SO STILL TIME TO USE THIS SUMMER!! SOME FURNISHINGS NEGOTIABLE!! PROPERTY DETAILS