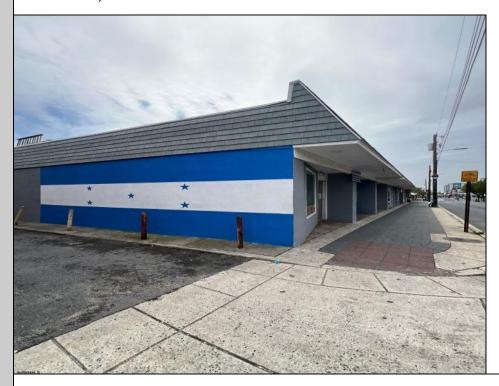

## **COMMENTS**

Exceptional Investment Opportunity – Fully Occupied Commercial Property Now available: a 100% leased retail plaza featuring a strong tenant mix, two salons, a barbershop, a restaurant, and a smoothie shop. Strategically located in a designated Urban Enterprise Zone (UEZ) in the heart of Pleasantville, this property offers high visibility and easy access to Atlantic City and public transportation. A solid income-producing asset with stable tenants and long-term potential.