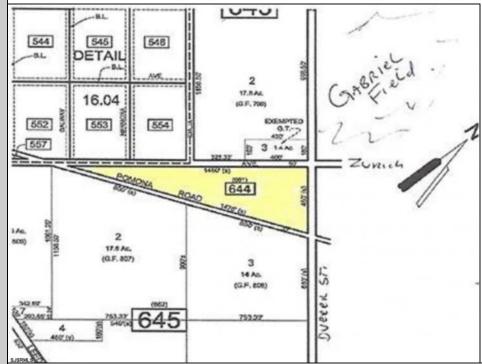

## COMMENTS

7.5 Acres of Buildable land for sale in Pomona / Galloway with Pinelands Approval. Large triangular lot with road frontage on all three sides. Over 3300\' of road frontage! Located Across the street from Stockon Grounds & public Athletic Fields. Down the block from CVS and Super Wawa, Jimmie Leeds Road, Grden State Parkway on/off ramps, and Route 30 White Horse Pike. Minutes from the Atlantic City InternationI Airport and the FAA Technical Center. Just 15 Minutes from Atlantic City and the Jersey Shore Beaches and World Famouse Boardwalk! This location is unbeleivable, a must see for anyone looking for the perfect spot to live!!!