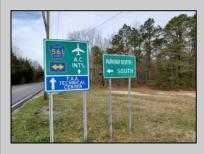

## COMMENTS

7.5 Acres of Buildable land for sale in Pomona / Galloway with Pinelands Approval. Large triangular lot with road frontage on all three sides. Over 3300\' of road frontage! Located Across the street from Stockon Grounds & public Athletic Fields. Down the block from CVS and Super Wawa, Jimmie Leeds Road, Grden State Parkway on/off ramps, and Route 30 White Horse Pike. Minutes from the Atlantic City InternationI Airport and the FAA Technical Center. Just 15 Minutes from Atlantic City and the Jersey Shore Beaches and World Famouse Boardwalk! This location is unbeleivable, a must see for anyone looking for the perfect spot to live!!!