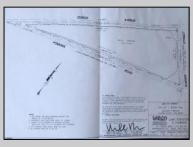

## COMMENTS

7.5 Acres of Buildable land for sale in Pomona / Galloway with Pinelands Approval. Large triangular lot with road frontage on all three sides. Over 3300\' of road frontage! Located Across the street from Stockon Grounds & public Athletic Fields. Down the block from CVS and Super Wawa, Jimmie Leeds Road, Grden State Parkway on/off ramps, and Route 30 White Horse Pike. Minutes from the Atlantic City InternationI Airport and the FAA Technical Center. Just 15 Minutes from Atlantic City and the Jersey Shore Beaches and World Famouse Boardwalk! This location is unbeleivable, a must see for anyone looking for the perfect spot to live!!!

## **PROPERTY DETAILS**