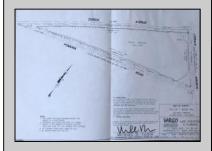

## **COMMENTS**

7.5 Acres of Buildable land for sale in Pomona / Galloway with Pinelands Approval. Large triangular lot with road frontage on all three sides. Over 3300\' of road frontage! Located Across the street from Stockon Grounds & public Athletic Fields. Down the block from CVS and Super Wawa, Jimmie Leeds Road, Grden State Parkway on/off ramps, and Route 30 White Horse Pike. Minutes from the Atlantic City Internation! Airport and the FAA Technical Center. Just 15 Minutes from Atlantic City and the Jersey Shore Beaches and World Famouse Boardwalk! This location is unbeleivable, a must see for anyone looking for the perfect spot to live!!!