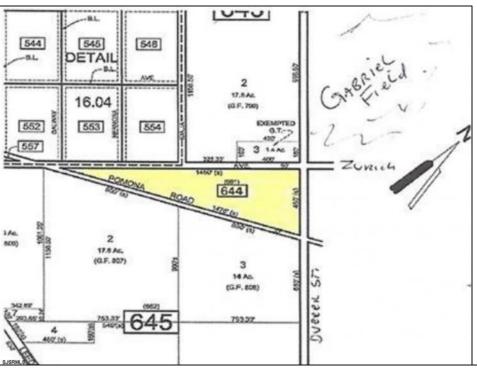

## **COMMENTS**

7.5 Acres of Buildable land for sale in Pomona / Galloway with Pinelands Approval. Large triangular lot with road frontage on all three sides. Over 3300\' of road frontage! Located Across the street from Stockon Grounds & public Athletic Fields. Down the block from CVS and Super Wawa, Jimmie Leeds Road, Grden State Parkway on/off ramps, and Route 30 White Horse Pike. Minutes from the Atlantic City Internation! Airport and the FAA Technical Center. Just 15 Minutes from Atlantic City and the Jersey Shore Beaches and World Famouse Boardwalk! This location is unbeleivable, a must see for anyone looking for the perfect spot to live!!!