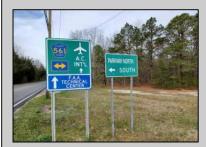

## **COMMENTS**

7.5 Acres of Buildable land for sale in Pomona / Galloway with Pinelands Approval. Large triangular lot with road frontage on all three sides. Over 3300\' of road frontage! Located Across the street from Stockon Grounds & public Athletic Fields. Down the block from CVS and Super Wawa, Jimmie Leeds Road, Grden State Parkway on/off ramps, and Route 30 White Horse Pike. Minutes from the Atlantic City Internationl Airport and the FAA Technical Center. Just 15 Minutes from Atlantic City and the Jersey Shore Beaches and World Famouse Boardwalk! This location is unbeleivable, a must see for anyone looking for the perfect spot to live!!!