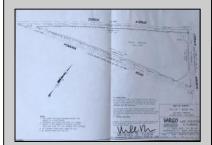

## **COMMENTS**

7.5 Acres of Buildable land for sale in Pomona / Galloway with Pinelands Approval. Large triangular lot with road frontage on all three sides. Over 3300\' of road frontage! Located Across the street from Stockon Grounds & public Athletic Fields. Down the block from CVS and Super Wawa, Jimmie Leeds Road, Grden State Parkway on/off ramps, and Route 30 White Horse Pike. Minutes from the Atlantic City Internationl Airport and the FAA Technical Center. Just 15 Minutes from Atlantic City and the Jersey Shore Beaches and World Famouse Boardwalk! This location is unbeleivable, a must see for anyone looking for the perfect spot to live!!!