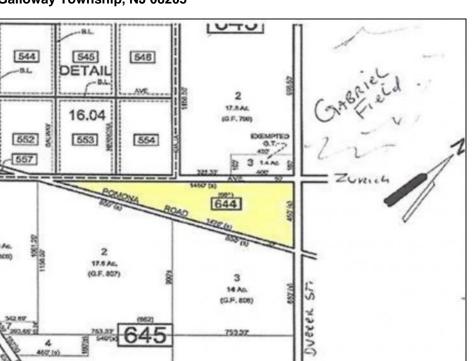

## **COMMENTS**

7.5 Acres of Buildable land for sale in Pomona / Galloway with Pinelands Approval. Large triangular lot with road frontage on all three sides. Over 3300\' of road frontage! Located Across the street from Stockon Grounds & public Athletic Fields. Down the block from CVS and Super Wawa, Jimmie Leeds Road, Grden State Parkway on/off ramps, and Route 30 White Horse Pike. Minutes from the Atlantic City Internationl Airport and the FAA Technical Center. Just 15 Minutes from Atlantic City and the Jersey Shore Beaches and World Famouse Boardwalk! This location is unbeleivable, a must see for anyone looking for the perfect spot to live!!!