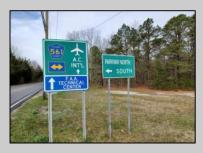

## COMMENTS

7.5 Acres of Buildable land for sale in Pomona / Galloway with Pinelands Approval. Large triangular lot with road frontage on all three sides. Over 3300\' of road frontage! Located Across the street from Stockon Grounds & public Athletic Fields. Down the block from CVS and Super Wawa, Jimmie Leeds Road, Grden State Parkway on/off ramps, and Route 30 White Horse Pike. Minutes from the Atlantic City InternationI Airport and the FAA Technical Center. Just 15 Minutes from Atlantic City and the Jersey Shore Beaches and World Famouse Boardwalk! This location is unbeleivable, a must see for anyone looking for the perfect spot to live!!!