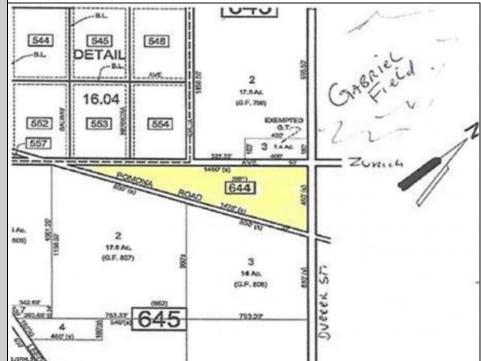

## COMMENTS

7.5 Acres of Buildable land for sale in Pomona / Galloway with Pinelands Approval. Large triangular lot with road frontage on all three sides. Over 3300\' of road frontage! Located Across the street from Stockon Grounds & public Athletic Fields. Down the block from CVS and Super Wawa, Jimmie Leeds Road, Grden State Parkway on/off ramps, and Route 30 White Horse Pike. Minutes from the Atlantic City InternationI Airport and the FAA Technical Center. Just 15 Minutes from Atlantic City and the Jersey Shore Beaches and World Famouse Boardwalk! This location is unbeleivable, a must see for anyone looking for the perfect spot to live!!!