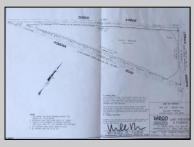

## COMMENTS

7.5 Acres of Buildable land for sale in Pomona / Galloway with Pinelands Approval. Large triangular lot with road frontage on all three sides. Over 3300\' of road frontage! Located Across the street from Stockon Grounds & public Athletic Fields. Down the block from CVS and Super Wawa, Jimmie Leeds Road, Grden State Parkway on/off ramps, and Route 30 White Horse Pike. Minutes from the Atlantic City InternationI Airport and the FAA Technical Center. Just 15 Minutes from Atlantic City and the Jersey Shore Beaches and World Famouse Boardwalk! This location is unbeleivable, a must see for anyone looking for the perfect spot to live!!!

## **PROPERTY DETAILS**