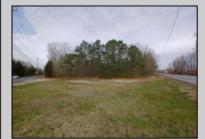

## COMMENTS

7.5 Acres of Buildable land for sale in Pomona / Galloway with Pinelands Approval. Large triangular lot with road frontage on all three sides. Over 3300\' of road frontage! Located Across the street from Stockon Grounds & public Athletic Fields. Down the block from CVS and Super Wawa, Jimmie Leeds Road, Grden State Parkway on/off ramps, and Route 30 White Horse Pike. Minutes from the Atlantic City InternationI Airport and the FAA Technical Center. Just 15 Minutes from Atlantic City and the Jersey Shore Beaches and World Famouse Boardwalk! This location is unbeleivable, a must see for anyone looking for the perfect spot to live!!!