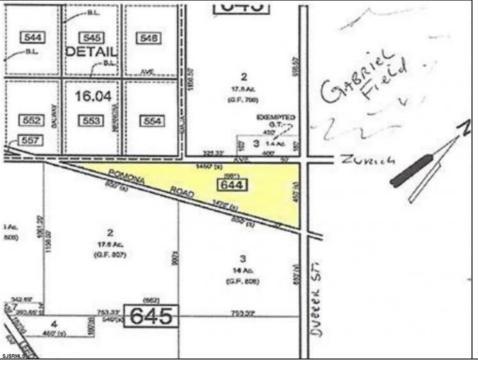

## **COMMENTS**

7.5 Acres of Buildable land for sale in Pomona / Galloway with Pinelands Approval. Large triangular lot with road frontage on all three sides. Over 3300\' of road frontage! Located Across the street from Stockon Grounds & public Athletic Fields. Down the block from CVS and Super Wawa, Jimmie Leeds Road, Grden State Parkway on/off ramps, and Route 30 White Horse Pike. Minutes from the Atlantic City Internation! Airport and the FAA Technical Center. Just 15 Minutes from Atlantic City and the Jersey Shore Beaches and World Famouse Boardwalk! This location is unbeleivable, a must see for anyone looking for the perfect spot to live!!!