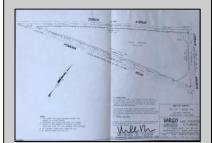

## **COMMENTS**

7.5 Acres of Buildable land for sale in Pomona / Galloway with Pinelands Approval. Large triangular lot with road frontage on all three sides. Over 3300\' of road frontage! Located Across the street from Stockon Grounds & public Athletic Fields. Down the block from CVS and Super Wawa, Jimmie Leeds Road, Grden State Parkway on/off ramps, and Route 30 White Horse Pike. Minutes from the Atlantic City Internation! Airport and the FAA Technical Center. Just 15 Minutes from Atlantic City and the Jersey Shore Beaches and World Famouse Boardwalk! This location is unbeleivable, a must see for anyone looking for the perfect spot to live!!!