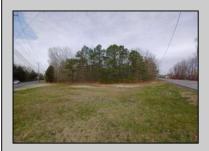

## **COMMENTS**

7.5 Acres of Buildable land for sale in Pomona / Galloway with Pinelands Approval. Large triangular lot with road frontage on all three sides. Over 3300\' of road frontage! Located Across the street from Stockon Grounds & public Athletic Fields. Down the block from CVS and Super Wawa, Jimmie Leeds Road, Grden State Parkway on/off ramps, and Route 30 White Horse Pike. Minutes from the Atlantic City Internation! Airport and the FAA Technical Center. Just 15 Minutes from Atlantic City and the Jersey Shore Beaches and World Famouse Boardwalk! This location is unbeleivable, a must see for anyone looking for the perfect spot to live!!!