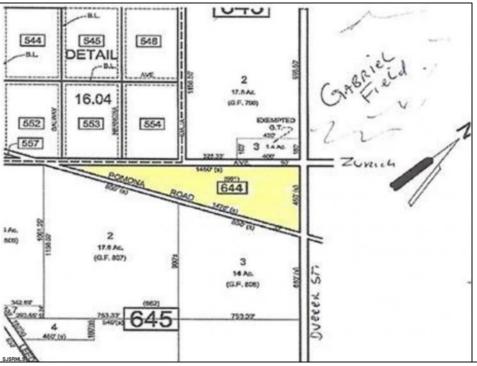

## **COMMENTS**

7.5 Acres of Buildable land for sale in Pomona / Galloway with Pinelands Approval. Large triangular lot with road frontage on all three sides. Over 3300\' of road frontage! Located Across the street from Stockon Grounds & public Athletic Fields. Down the block from CVS and Super Wawa, Jimmie Leeds Road, Grden State Parkway on/off ramps, and Route 30 White Horse Pike. Minutes from the Atlantic City Internation Airport and the FAA Technical Center. Just 15 Minutes from Atlantic City and the Jersey Shore Beaches and World Famouse Boardwalk! This location is unbeleivable, a must see for anyone looking for the perfect spot to live!!!