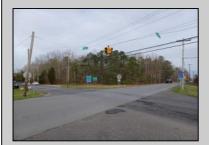

## **COMMENTS**

7.5 Acres of Buildable land for sale in Pomona / Galloway with Pinelands Approval. Large triangular lot with road frontage on all three sides. Over 3300\' of road frontage! Located Across the street from Stockon Grounds & public Athletic Fields. Down the block from CVS and Super Wawa, Jimmie Leeds Road, Grden State Parkway on/off ramps, and Route 30 White Horse Pike. Minutes from the Atlantic City Internation Airport and the FAA Technical Center. Just 15 Minutes from Atlantic City and the Jersey Shore Beaches and World Famouse Boardwalk! This location is unbeleivable, a must see for anyone looking for the perfect spot to live!!!