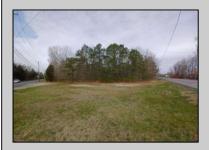

## **COMMENTS**

7.5 Acres of Buildable land for sale in Pomona / Galloway with Pinelands Approval. Large triangular lot with road frontage on all three sides. Over 3300\' of road frontage! Located Across the street from Stockon Grounds & public Athletic Fields. Down the block from CVS and Super Wawa, Jimmie Leeds Road, Grden State Parkway on/off ramps, and Route 30 White Horse Pike. Minutes from the Atlantic City Internation Airport and the FAA Technical Center. Just 15 Minutes from Atlantic City and the Jersey Shore Beaches and World Famouse Boardwalk! This location is unbeleivable, a must see for anyone looking for the perfect spot to live!!!