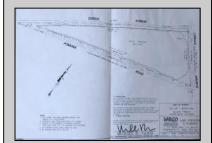

## **COMMENTS**

7.5 Acres of Buildable land for sale in Pomona / Galloway with Pinelands Approval. Large triangular lot with road frontage on all three sides. Over 3300\' of road frontage! Located Across the street from Stockon Grounds & public Athletic Fields. Down the block from CVS and Super Wawa, Jimmie Leeds Road, Grden State Parkway on/off ramps, and Route 30 White Horse Pike. Minutes from the Atlantic City Internation Airport and the FAA Technical Center. Just 15 Minutes from Atlantic City and the Jersey Shore Beaches and World Famouse Boardwalk! This location is unbeleivable, a must see for anyone looking for the perfect spot to live!!!