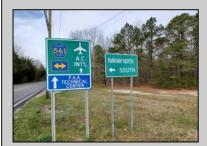

## **COMMENTS**

7.5 Acres of Buildable land for sale in Pomona / Galloway with Pinelands Approval. Large triangular lot with road frontage on all three sides. Over 3300\' of road frontage! Located Across the street from Stockon Grounds & public Athletic Fields. Down the block from CVS and Super Wawa, Jimmie Leeds Road, Grden State Parkway on/off ramps, and Route 30 White Horse Pike. Minutes from the Atlantic City Internation Airport and the FAA Technical Center. Just 15 Minutes from Atlantic City and the Jersey Shore Beaches and World Famouse Boardwalk! This location is unbeleivable, a must see for anyone looking for the perfect spot to live!!!