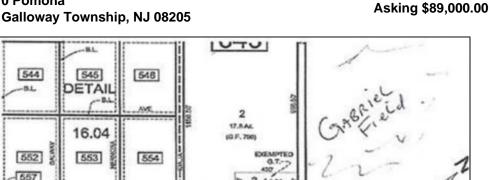

544

51

552

557

4 507 (19) 545

DETAIL

16.04

553

644

3 14 Ac. C.F. ROR

752.2

## COMMENTS

7.5 Acres of Buildable land for sale in Pomona / Galloway with Pinelands Approval. Large triangular lot with road frontage on all three sides. Over 3300\' of road frontage! Located Across the street from Stockon Grounds & public Athletic Fields. Down the block from CVS and Super Wawa, Jimmie Leeds Road, Grden State Parkway on/off ramps, and Route 30 White Horse Pike. Minutes from the Atlantic City InternationI Airport and the FAA Technical Center. Just 15 Minutes from Atlantic City and the Jersey Shore Beaches and World Famouse Boardwalk! This location is unbeleivable, a must see for anyone looking for the perfect spot to live!!!