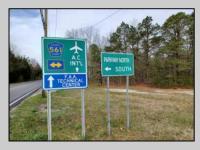

## COMMENTS

7.5 Acres of Buildable land for sale in Pomona / Galloway with Pinelands Approval. Large triangular lot with road frontage on all three sides. Over 3300\' of road frontage! Located Across the street from Stockon Grounds & public Athletic Fields. Down the block from CVS and Super Wawa, Jimmie Leeds Road, Grden State Parkway on/off ramps, and Route 30 White Horse Pike. Minutes from the Atlantic City InternationI Airport and the FAA Technical Center. Just 15 Minutes from Atlantic City and the Jersey Shore Beaches and World Famouse Boardwalk! This location is unbeleivable, a must see for anyone looking for the perfect spot to live!!!