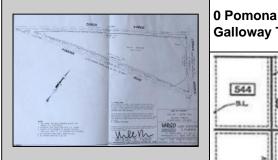

544

51

552

557

4 507 (19) 545

DETAIL

16.04

553

644

3 14 Ac. C.F. ROR

752.2

## COMMENTS

7.5 Acres of Buildable land for sale in Pomona / Galloway with Pinelands Approval. Large triangular lot with road frontage on all three sides. Over 3300\' of road frontage! Located Across the street from Stockon Grounds & public Athletic Fields. Down the block from CVS and Super Wawa, Jimmie Leeds Road, Grden State Parkway on/off ramps, and Route 30 White Horse Pike. Minutes from the Atlantic City InternationI Airport and the FAA Technical Center. Just 15 Minutes from Atlantic City and the Jersey Shore Beaches and World Famouse Boardwalk! This location is unbeleivable, a must see for anyone looking for the perfect spot to live!!!