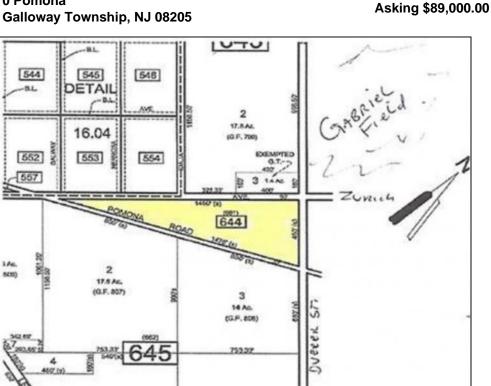

0 Pomona

Berger Realty, Inc. 3160 Asbury Avenue Ocean City, NJ 08226 1-877-237-4371 / 609-399-0076 info@bergerrealty.com

Ask for Michael Devlin Berger Realty Inc 3160 Asbury Avenue, Ocean City Call: 609-399-0076 Email to: msd@bergerrealty.com

## COMMENTS

7.5 Acres of Buildable land for sale in Pomona / Galloway with Pinelands Approval. Large triangular lot with road frontage on all three sides. Over 3300\' of road frontage! Located Across the street from Stockon Grounds & public Athletic Fields. Down the block from CVS and Super Wawa, Jimmie Leeds Road, Grden State Parkway on/off ramps, and Route 30 White Horse Pike. Minutes from the Atlantic City InternationI Airport and the FAA Technical Center. Just 15 Minutes from Atlantic City and the Jersey Shore Beaches and World Famouse Boardwalk! This location is unbeleivable, a must see for anyone looking for the perfect spot to live!!!