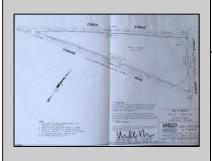

## COMMENTS

7.5 Acres of Buildable land for sale in Pomona / Galloway with Pinelands Approval. Large triangular lot with road frontage on all three sides. Over 3300\' of road frontage! Located Across the street from Stockon Grounds & public Athletic Fields. Down the block from CVS and Super Wawa, Jimmie Leeds Road, Grden State Parkway on/off ramps, and Route 30 White Horse Pike. Minutes from the Atlantic City InternationI Airport and the FAA Technical Center. Just 15 Minutes from Atlantic City and the Jersey Shore Beaches and World Famouse Boardwalk! This location is unbeleivable, a must see for anyone looking for the perfect spot to live!!!