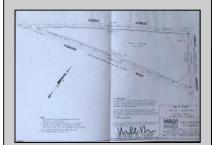

## **COMMENTS**

7.5 Acres of Buildable land for sale in Pomona / Galloway with Pinelands Approval. Large triangular lot with road frontage on all three sides. Over 3300\' of road frontage! Located Across the street from Stockon Grounds & public Athletic Fields. Down the block from CVS and Super Wawa, Jimmie Leeds Road, Grden State Parkway on/off ramps, and Route 30 White Horse Pike. Minutes from the Atlantic City InternationI Airport and the FAA Technical Center. Just 15 Minutes from Atlantic City and the Jersey Shore Beaches and World Famouse Boardwalk! This location is unbeleivable, a must see for anyone looking for the perfect spot to live!!!