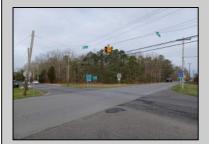

## **COMMENTS**

7.5 Acres of Buildable land for sale in Pomona / Galloway with Pinelands Approval. Large triangular lot with road frontage on all three sides. Over 3300\' of road frontage! Located Across the street from Stockon Grounds & public Athletic Fields. Down the block from CVS and Super Wawa, Jimmie Leeds Road, Grden State Parkway on/off ramps, and Route 30 White Horse Pike. Minutes from the Atlantic City InternationI Airport and the FAA Technical Center. Just 15 Minutes from Atlantic City and the Jersey Shore Beaches and World Famouse Boardwalk! This location is unbeleivable, a must see for anyone looking for the perfect spot to live!!!