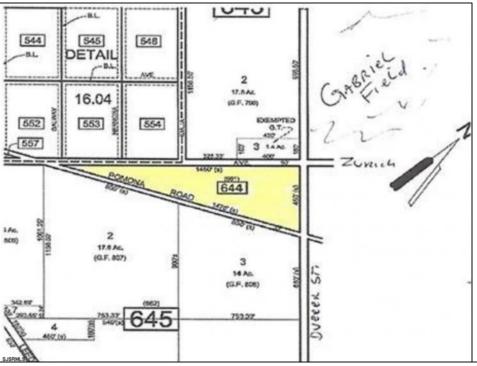

## 0 Pomona Galloway Township, NJ 08205

Asking \$89,000.00

## **COMMENTS**

7.5 Acres of Buildable land for sale in Pomona / Galloway with Pinelands Approval. Large triangular lot with road frontage on all three sides. Over 3300\' of road frontage! Located Across the street from Stockon Grounds & public Athletic Fields. Down the block from CVS and Super Wawa, Jimmie Leeds Road, Grden State Parkway on/off ramps, and Route 30 White Horse Pike. Minutes from the Atlantic City InternationI Airport and the FAA Technical Center. Just 15 Minutes from Atlantic City and the Jersey Shore Beaches and World Famouse Boardwalk! This location is unbeleivable, a must see for anyone looking for the perfect spot to live!!!