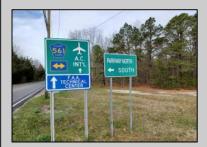

## **COMMENTS**

7.5 Acres of Buildable land for sale in Pomona / Galloway with Pinelands Approval. Large triangular lot with road frontage on all three sides. Over 3300\' of road frontage! Located Across the street from Stockon Grounds & public Athletic Fields. Down the block from CVS and Super Wawa, Jimmie Leeds Road, Grden State Parkway on/off ramps, and Route 30 White Horse Pike. Minutes from the Atlantic City InternationI Airport and the FAA Technical Center. Just 15 Minutes from Atlantic City and the Jersey Shore Beaches and World Famouse Boardwalk! This location is unbeleivable, a must see for anyone looking for the perfect spot to live!!!