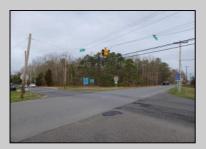

## **COMMENTS**

7.5 Acres of Buildable land for sale in Pomona / Galloway with Pinelands Approval. Large triangular lot with road frontage on all three sides. Over 3300\' of road frontage! Located Across the street from Stockon Grounds & public Athletic Fields. Down the block from CVS and Super Wawa, Jimmie Leeds Road, Grden State Parkway on/off ramps, and Route 30 White Horse Pike. Minutes from the Atlantic City Internation! Airport and the FAA Technical Center. Just 15 Minutes from Atlantic City and the Jersey Shore Beaches and World Famouse Boardwalk! This location is unbeleivable, a must see for anyone looking for the perfect spot to live!!!