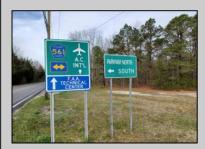

## **COMMENTS**

7.5 Acres of Buildable land for sale in Pomona / Galloway with Pinelands Approval. Large triangular lot with road frontage on all three sides. Over 3300\' of road frontage! Located Across the street from Stockon Grounds & public Athletic Fields. Down the block from CVS and Super Wawa, Jimmie Leeds Road, Grden State Parkway on/off ramps, and Route 30 White Horse Pike. Minutes from the Atlantic City Internation! Airport and the FAA Technical Center. Just 15 Minutes from Atlantic City and the Jersey Shore Beaches and World Famouse Boardwalk! This location is unbeleivable, a must see for anyone looking for the perfect spot to live!!!