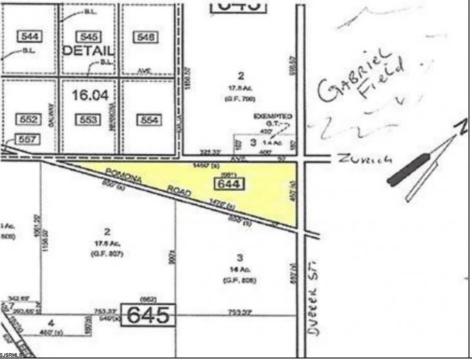

## **COMMENTS**

7.5 Acres of Buildable land for sale in Pomona / Galloway with Pinelands Approval. Large triangular lot with road frontage on all three sides. Over 3300\' of road frontage! Located Across the street from Stockon Grounds & public Athletic Fields. Down the block from CVS and Super Wawa, Jimmie Leeds Road, Grden State Parkway on/off ramps, and Route 30 White Horse Pike. Minutes from the Atlantic City Internation! Airport and the FAA Technical Center. Just 15 Minutes from Atlantic City and the Jersey Shore Beaches and World Famouse Boardwalk! This location is unbeleivable, a must see for anyone looking for the perfect spot to live!!!