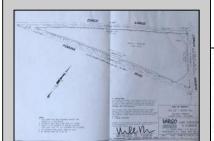

## **COMMENTS**

7.5 Acres of Buildable land for sale in Pomona / Galloway with Pinelands Approval. Large triangular lot with road frontage on all three sides. Over 3300\' of road frontage! Located Across the street from Stockon Grounds & public Athletic Fields. Down the block from CVS and Super Wawa, Jimmie Leeds Road, Grden State Parkway on/off ramps, and Route 30 White Horse Pike. Minutes from the Atlantic City Internation! Airport and the FAA Technical Center. Just 15 Minutes from Atlantic City and the Jersey Shore Beaches and World Famouse Boardwalk! This location is unbeleivable, a must see for anyone looking for the perfect spot to live!!!