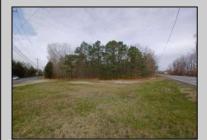

## COMMENTS

7.5 Acres of Buildable land for sale in Pomona / Galloway with Pinelands Approval. Large triangular lot with road frontage on all three sides. Over 3300\' of road frontage! Located Across the street from Stockon Grounds & public Athletic Fields. Down the block from CVS and Super Wawa, Jimmie Leeds Road, Grden State Parkway on/off ramps, and Route 30 White Horse Pike. Minutes from the Atlantic City InternationI Airport and the FAA Technical Center. Just 15 Minutes from Atlantic City and the Jersey Shore Beaches and World Famouse Boardwalk! This location is unbeleivable, a must see for anyone looking for the perfect spot to live!!! **PROPERTY DETAILS**