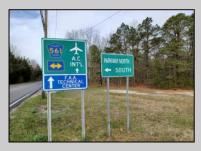

## COMMENTS

7.5 Acres of Buildable land for sale in Pomona / Galloway with Pinelands Approval. Large triangular lot with road frontage on all three sides. Over 3300\' of road frontage! Located Across the street from Stockon Grounds & public Athletic Fields. Down the block from CVS and Super Wawa, Jimmie Leeds Road, Grden State Parkway on/off ramps, and Route 30 White Horse Pike. Minutes from the Atlantic City InternationI Airport and the FAA Technical Center. Just 15 Minutes from Atlantic City and the Jersey Shore Beaches and World Famouse Boardwalk! This location is unbeleivable, a must see for anyone looking for the perfect spot to live!!! **PROPERTY DETAILS**