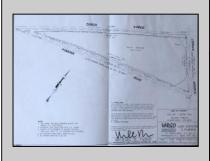

## COMMENTS

7.5 Acres of Buildable land for sale in Pomona / Galloway with Pinelands Approval. Large triangular lot with road frontage on all three sides. Over 3300\' of road frontage! Located Across the street from Stockon Grounds & public Athletic Fields. Down the block from CVS and Super Wawa, Jimmie Leeds Road, Grden State Parkway on/off ramps, and Route 30 White Horse Pike. Minutes from the Atlantic City InternationI Airport and the FAA Technical Center. Just 15 Minutes from Atlantic City and the Jersey Shore Beaches and World Famouse Boardwalk! This location is unbeleivable, a must see for anyone looking for the perfect spot to live!!! **PROPERTY DETAILS**