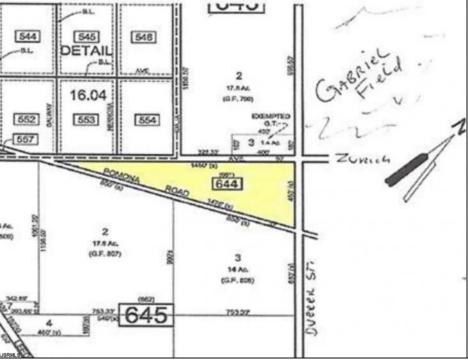

## COMMENTS

7.5 Acres of Buildable land for sale in Pomona / Galloway with Pinelands Approval. Large triangular lot with road frontage on all three sides. Over 3300\' of road frontage! Located Across the street from Stockon Grounds & public Athletic Fields. Down the block from CVS and Super Wawa, Jimmie Leeds Road, Grden State Parkway on/off ramps, and Route 30 White Horse Pike. Minutes from the Atlantic City InternationI Airport and the FAA Technical Center. Just 15 Minutes from Atlantic City and the Jersey Shore Beaches and World Famouse Boardwalk! This location is unbeleivable, a must see for anyone looking for the perfect spot to live!!! **PROPERTY DETAILS**