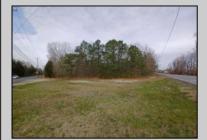

## COMMENTS

7.5 Acres of Buildable land for sale in Pomona / Galloway with Pinelands Approval. Large triangular lot with road frontage on all three sides. Over 3300\' of road frontage! Located Across the street from Stockon Grounds & public Athletic Fields. Down the block from CVS and Super Wawa, Jimmie Leeds Road, Grden State Parkway on/off ramps, and Route 30 White Horse Pike. Minutes from the Atlantic City InternationI Airport and the FAA Technical Center. Just 15 Minutes from Atlantic City and the Jersey Shore Beaches and World Famouse Boardwalk! This location is unbeleivable, a must see for anyone looking for the perfect spot to live!!!