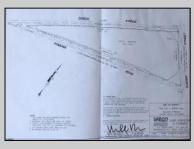

## COMMENTS

7.5 Acres of Buildable land for sale in Pomona / Galloway with Pinelands Approval. Large triangular lot with road frontage on all three sides. Over 3300\' of road frontage! Located Across the street from Stockon Grounds & public Athletic Fields. Down the block from CVS and Super Wawa, Jimmie Leeds Road, Grden State Parkway on/off ramps, and Route 30 White Horse Pike. Minutes from the Atlantic City InternationI Airport and the FAA Technical Center. Just 15 Minutes from Atlantic City and the Jersey Shore Beaches and World Famouse Boardwalk! This location is unbeleivable, a must see for anyone looking for the perfect spot to live!!!

## **PROPERTY DETAILS**