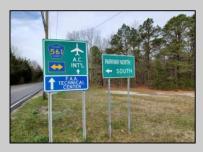

## COMMENTS

7.5 Acres of Buildable land for sale in Pomona / Galloway with Pinelands Approval. Large triangular lot with road frontage on all three sides. Over 3300\' of road frontage! Located Across the street from Stockon Grounds & public Athletic Fields. Down the block from CVS and Super Wawa, Jimmie Leeds Road, Grden State Parkway on/off ramps, and Route 30 White Horse Pike. Minutes from the Atlantic City InternationI Airport and the FAA Technical Center. Just 15 Minutes from Atlantic City and the Jersey Shore Beaches and World Famouse Boardwalk! This location is unbeleivable, a must see for anyone looking for the perfect spot to live!!!