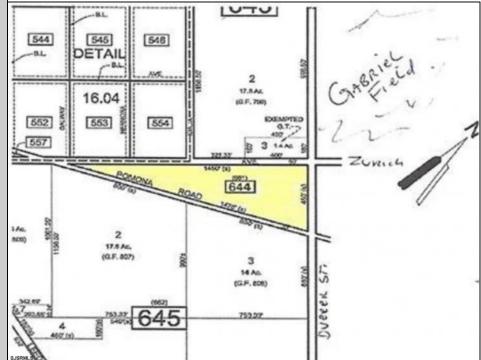

## COMMENTS

7.5 Acres of Buildable land for sale in Pomona / Galloway with Pinelands Approval. Large triangular lot with road frontage on all three sides. Over 3300\' of road frontage! Located Across the street from Stockon Grounds & public Athletic Fields. Down the block from CVS and Super Wawa, Jimmie Leeds Road, Grden State Parkway on/off ramps, and Route 30 White Horse Pike. Minutes from the Atlantic City InternationI Airport and the FAA Technical Center. Just 15 Minutes from Atlantic City and the Jersey Shore Beaches and World Famouse Boardwalk! This location is unbeleivable, a must see for anyone looking for the perfect spot to live!!!