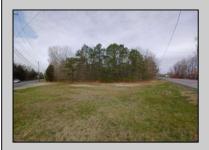

## **COMMENTS**

7.5 Acres of Buildable land for sale in Pomona / Galloway with Pinelands Approval. Large triangular lot with road frontage on all three sides. Over 3300\' of road frontage! Located Across the street from Stockon Grounds & public Athletic Fields. Down the block from CVS and Super Wawa, Jimmie Leeds Road, Grden State Parkway on/off ramps, and Route 30 White Horse Pike. Minutes from the Atlantic City Internation! Airport and the FAA Technical Center. Just 15 Minutes from Atlantic City and the Jersey Shore Beaches and World Famouse Boardwalk! This location is unbeleivable, a must see for anyone looking for the perfect spot to live!!!