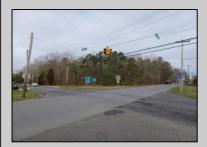

## **COMMENTS**

7.5 Acres of Buildable land for sale in Pomona / Galloway with Pinelands Approval. Large triangular lot with road frontage on all three sides. Over 3300\' of road frontage! Located Across the street from Stockon Grounds & public Athletic Fields. Down the block from CVS and Super Wawa, Jimmie Leeds Road, Grden State Parkway on/off ramps, and Route 30 White Horse Pike. Minutes from the Atlantic City Internation! Airport and the FAA Technical Center. Just 15 Minutes from Atlantic City and the Jersey Shore Beaches and World Famouse Boardwalk! This location is unbeleivable, a must see for anyone looking for the perfect spot to live!!!