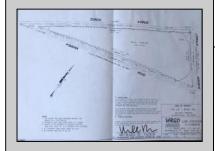

## **COMMENTS**

7.5 Acres of Buildable land for sale in Pomona / Galloway with Pinelands Approval. Large triangular lot with road frontage on all three sides. Over 3300\' of road frontage! Located Across the street from Stockon Grounds & public Athletic Fields. Down the block from CVS and Super Wawa, Jimmie Leeds Road, Grden State Parkway on/off ramps, and Route 30 White Horse Pike. Minutes from the Atlantic City Internation! Airport and the FAA Technical Center. Just 15 Minutes from Atlantic City and the Jersey Shore Beaches and World Famouse Boardwalk! This location is unbeleivable, a must see for anyone looking for the perfect spot to live!!!