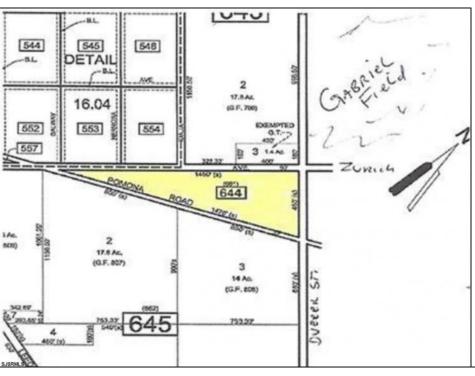

## **COMMENTS**

7.5 Acres of Buildable land for sale in Pomona / Galloway with Pinelands Approval. Large triangular lot with road frontage on all three sides. Over 3300\' of road frontage! Located Across the street from Stockon Grounds & public Athletic Fields. Down the block from CVS and Super Wawa, Jimmie Leeds Road, Grden State Parkway on/off ramps, and Route 30 White Horse Pike. Minutes from the Atlantic City Internation! Airport and the FAA Technical Center. Just 15 Minutes from Atlantic City and the Jersey Shore Beaches and World Famouse Boardwalk! This location is unbeleivable, a must see for anyone looking for the perfect spot to live!!!