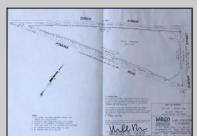

## **COMMENTS**

7.5 Acres of Buildable land for sale in Pomona / Galloway with Pinelands Approval. Large triangular lot with road frontage on all three sides. Over 3300\' of road frontage! Located Across the street from Stockon Grounds & public Athletic Fields. Down the block from CVS and Super Wawa, Jimmie Leeds Road, Grden State Parkway on/off ramps, and Route 30 White Horse Pike. Minutes from the Atlantic City InternationI Airport and the FAA Technical Center. Just 15 Minutes from Atlantic City and the Jersey Shore Beaches and World Famouse Boardwalk! This location is unbeleivable, a must see for anyone looking for the perfect spot to live!!!