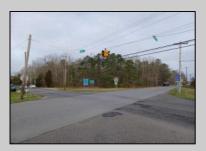

## **COMMENTS**

7.5 Acres of Buildable land for sale in Pomona / Galloway with Pinelands Approval. Large triangular lot with road frontage on all three sides. Over 3300\' of road frontage! Located Across the street from Stockon Grounds & public Athletic Fields. Down the block from CVS and Super Wawa, Jimmie Leeds Road, Grden State Parkway on/off ramps, and Route 30 White Horse Pike. Minutes from the Atlantic City InternationI Airport and the FAA Technical Center. Just 15 Minutes from Atlantic City and the Jersey Shore Beaches and World Famouse Boardwalk! This location is unbeleivable, a must see for anyone looking for the perfect spot to live!!!