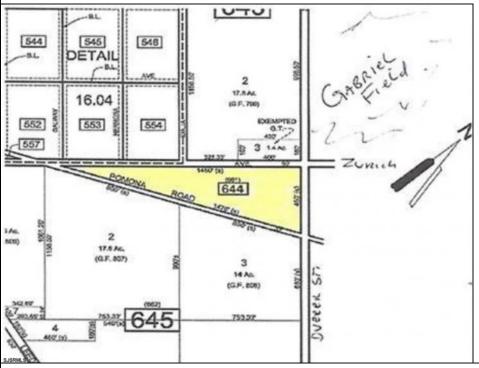

## 0 Pomona Galloway Township, NJ 08205

Asking \$89,000.00

## **COMMENTS**

7.5 Acres of Buildable land for sale in Pomona / Galloway with Pinelands Approval. Large triangular lot with road frontage on all three sides. Over 3300\' of road frontage! Located Across the street from Stockon Grounds & public Athletic Fields. Down the block from CVS and Super Wawa, Jimmie Leeds Road, Grden State Parkway on/off ramps, and Route 30 White Horse Pike. Minutes from the Atlantic City InternationI Airport and the FAA Technical Center. Just 15 Minutes from Atlantic City and the Jersey Shore Beaches and World Famouse Boardwalk! This location is unbeleivable, a must see for anyone looking for the perfect spot to live!!!