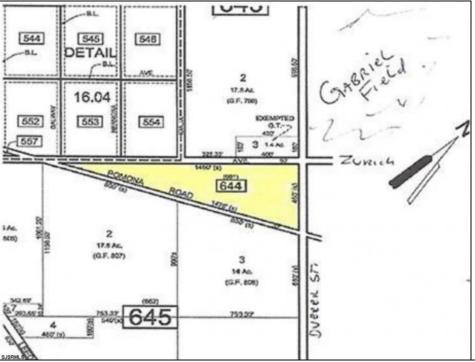

## **COMMENTS**

7.5 Acres of Buildable land for sale in Pomona / Galloway with Pinelands Approval. Large triangular lot with road frontage on all three sides. Over 3300\' of road frontage! Located Across the street from Stockon Grounds & public Athletic Fields. Down the block from CVS and Super Wawa, Jimmie Leeds Road, Grden State Parkway on/off ramps, and Route 30 White Horse Pike. Minutes from the Atlantic City InternationI Airport and the FAA Technical Center. Just 15 Minutes from Atlantic City and the Jersey Shore Beaches and World Famouse Boardwalk! This location is unbeleivable, a must see for anyone looking for the perfect spot to live!!!