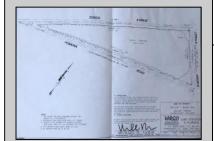

## **COMMENTS**

7.5 Acres of Buildable land for sale in Pomona / Galloway with Pinelands Approval. Large triangular lot with road frontage on all three sides. Over 3300\' of road frontage! Located Across the street from Stockon Grounds & public Athletic Fields. Down the block from CVS and Super Wawa, Jimmie Leeds Road, Grden State Parkway on/off ramps, and Route 30 White Horse Pike. Minutes from the Atlantic City InternationI Airport and the FAA Technical Center. Just 15 Minutes from Atlantic City and the Jersey Shore Beaches and World Famouse Boardwalk! This location is unbeleivable, a must see for anyone looking for the perfect spot to live!!!