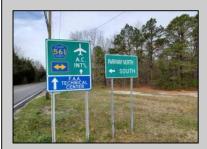

## **COMMENTS**

7.5 Acres of Buildable land for sale in Pomona / Galloway with Pinelands Approval. Large triangular lot with road frontage on all three sides. Over 3300\' of road frontage! Located Across the street from Stockon Grounds & public Athletic Fields. Down the block from CVS and Super Wawa, Jimmie Leeds Road, Grden State Parkway on/off ramps, and Route 30 White Horse Pike. Minutes from the Atlantic City InternationI Airport and the FAA Technical Center. Just 15 Minutes from Atlantic City and the Jersey Shore Beaches and World Famouse Boardwalk! This location is unbeleivable, a must see for anyone looking for the perfect spot to live!!!