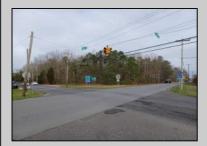

## **COMMENTS**

7.5 Acres of Buildable land for sale in Pomona / Galloway with Pinelands Approval. Large triangular lot with road frontage on all three sides. Over 3300\' of road frontage! Located Across the street from Stockon Grounds & public Athletic Fields. Down the block from CVS and Super Wawa, Jimmie Leeds Road, Grden State Parkway on/off ramps, and Route 30 White Horse Pike. Minutes from the Atlantic City Internation! Airport and the FAA Technical Center. Just 15 Minutes from Atlantic City and the Jersey Shore Beaches and World Famouse Boardwalk! This location is unbeleivable, a must see for anyone looking for the perfect spot to live!!!