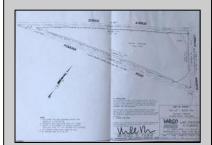

## 0 Pomona Galloway Township, NJ 08205

Asking \$89,000.00

## **COMMENTS**

7.5 Acres of Buildable land for sale in Pomona / Galloway with Pinelands Approval. Large triangular lot with road frontage on all three sides. Over 3300\' of road frontage! Located Across the street from Stockon Grounds & public Athletic Fields. Down the block from CVS and Super Wawa, Jimmie Leeds Road, Grden State Parkway on/off ramps, and Route 30 White Horse Pike. Minutes from the Atlantic City Internation! Airport and the FAA Technical Center. Just 15 Minutes from Atlantic City and the Jersey Shore Beaches and World Famouse Boardwalk! This location is unbeleivable, a must see for anyone looking for the perfect spot to live!!!