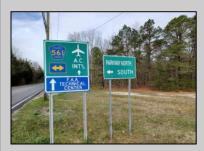

## **COMMENTS**

7.5 Acres of Buildable land for sale in Pomona / Galloway with Pinelands Approval. Large triangular lot with road frontage on all three sides. Over 3300\' of road frontage! Located Across the street from Stockon Grounds & public Athletic Fields. Down the block from CVS and Super Wawa, Jimmie Leeds Road, Grden State Parkway on/off ramps, and Route 30 White Horse Pike. Minutes from the Atlantic City Internation! Airport and the FAA Technical Center. Just 15 Minutes from Atlantic City and the Jersey Shore Beaches and World Famouse Boardwalk! This location is unbeleivable, a must see for anyone looking for the perfect spot to live!!!