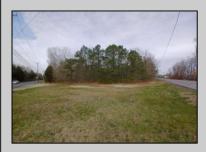

## 0 Pomona Galloway Township, NJ 08205

Asking \$89,000.00

## **COMMENTS**

7.5 Acres of Buildable land for sale in Pomona / Galloway with Pinelands Approval. Large triangular lot with road frontage on all three sides. Over 3300\' of road frontage! Located Across the street from Stockon Grounds & public Athletic Fields. Down the block from CVS and Super Wawa, Jimmie Leeds Road, Grden State Parkway on/off ramps, and Route 30 White Horse Pike. Minutes from the Atlantic City Internation! Airport and the FAA Technical Center. Just 15 Minutes from Atlantic City and the Jersey Shore Beaches and World Famouse Boardwalk! This location is unbeleivable, a must see for anyone looking for the perfect spot to live!!!