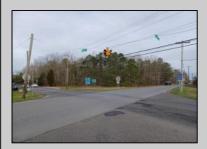

## **COMMENTS**

7.5 Acres of Buildable land for sale in Pomona / Galloway with Pinelands Approval. Large triangular lot with road frontage on all three sides. Over 3300\' of road frontage! Located Across the street from Stockon Grounds & public Athletic Fields. Down the block from CVS and Super Wawa, Jimmie Leeds Road, Grden State Parkway on/off ramps, and Route 30 White Horse Pike. Minutes from the Atlantic City Internation! Airport and the FAA Technical Center. Just 15 Minutes from Atlantic City and the Jersey Shore Beaches and World Famouse Boardwalk! This location is unbeleivable, a must see for anyone looking for the perfect spot to live!!!