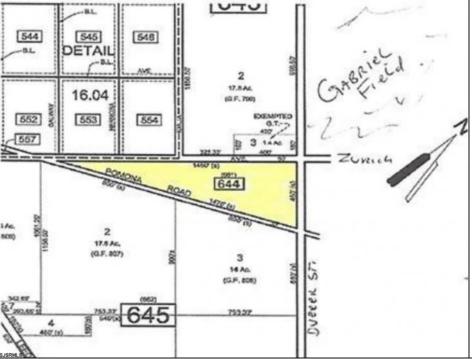

## **COMMENTS**

7.5 Acres of Buildable land for sale in Pomona / Galloway with Pinelands Approval. Large triangular lot with road frontage on all three sides. Over 3300\' of road frontage! Located Across the street from Stockon Grounds & public Athletic Fields. Down the block from CVS and Super Wawa, Jimmie Leeds Road, Grden State Parkway on/off ramps, and Route 30 White Horse Pike. Minutes from the Atlantic City Internation! Airport and the FAA Technical Center. Just 15 Minutes from Atlantic City and the Jersey Shore Beaches and World Famouse Boardwalk! This location is unbeleivable, a must see for anyone looking for the perfect spot to live!!!