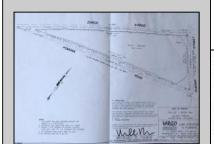

## **COMMENTS**

7.5 Acres of Buildable land for sale in Pomona / Galloway with Pinelands Approval. Large triangular lot with road frontage on all three sides. Over 3300\' of road frontage! Located Across the street from Stockon Grounds & public Athletic Fields. Down the block from CVS and Super Wawa, Jimmie Leeds Road, Grden State Parkway on/off ramps, and Route 30 White Horse Pike. Minutes from the Atlantic City Internation! Airport and the FAA Technical Center. Just 15 Minutes from Atlantic City and the Jersey Shore Beaches and World Famouse Boardwalk! This location is unbeleivable, a must see for anyone looking for the perfect spot to live!!!