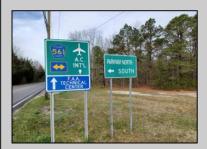

## **COMMENTS**

7.5 Acres of Buildable land for sale in Pomona / Galloway with Pinelands Approval. Large triangular lot with road frontage on all three sides. Over 3300\' of road frontage! Located Across the street from Stockon Grounds & public Athletic Fields. Down the block from CVS and Super Wawa, Jimmie Leeds Road, Grden State Parkway on/off ramps, and Route 30 White Horse Pike. Minutes from the Atlantic City Internation! Airport and the FAA Technical Center. Just 15 Minutes from Atlantic City and the Jersey Shore Beaches and World Famouse Boardwalk! This location is unbeleivable, a must see for anyone looking for the perfect spot to live!!!