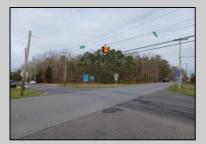

## **COMMENTS**

7.5 Acres of Buildable land for sale in Pomona / Galloway with Pinelands Approval. Large triangular lot with road frontage on all three sides. Over 3300\' of road frontage! Located Across the street from Stockon Grounds & public Athletic Fields. Down the block from CVS and Super Wawa, Jimmie Leeds Road, Grden State Parkway on/off ramps, and Route 30 White Horse Pike. Minutes from the Atlantic City Internation! Airport and the FAA Technical Center. Just 15 Minutes from Atlantic City and the Jersey Shore Beaches and World Famouse Boardwalk! This location is unbeleivable, a must see for anyone looking for the perfect spot to live!!!