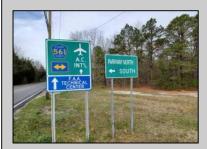

## **COMMENTS**

7.5 Acres of Buildable land for sale in Pomona / Galloway with Pinelands Approval. Large triangular lot with road frontage on all three sides. Over 3300\' of road frontage! Located Across the street from Stockon Grounds & public Athletic Fields. Down the block from CVS and Super Wawa, Jimmie Leeds Road, Grden State Parkway on/off ramps, and Route 30 White Horse Pike. Minutes from the Atlantic City Internation! Airport and the FAA Technical Center. Just 15 Minutes from Atlantic City and the Jersey Shore Beaches and World Famouse Boardwalk! This location is unbeleivable, a must see for anyone looking for the perfect spot to live!!!