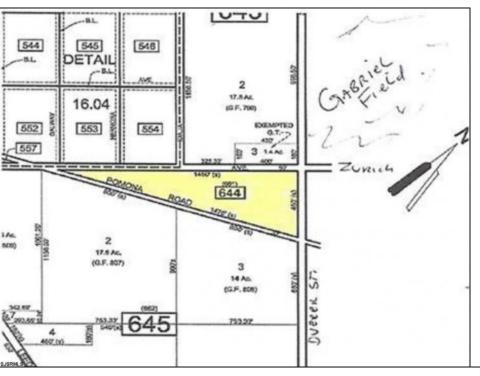

## **COMMENTS**

7.5 Acres of Buildable land for sale in Pomona / Galloway with Pinelands Approval. Large triangular lot with road frontage on all three sides. Over 3300\' of road frontage! Located Across the street from Stockon Grounds & public Athletic Fields. Down the block from CVS and Super Wawa, Jimmie Leeds Road, Grden State Parkway on/off ramps, and Route 30 White Horse Pike. Minutes from the Atlantic City Internation! Airport and the FAA Technical Center. Just 15 Minutes from Atlantic City and the Jersey Shore Beaches and World Famouse Boardwalk! This location is unbeleivable, a must see for anyone looking for the perfect spot to live!!!