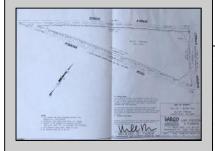

## **COMMENTS**

7.5 Acres of Buildable land for sale in Pomona / Galloway with Pinelands Approval. Large triangular lot with road frontage on all three sides. Over 3300\' of road frontage! Located Across the street from Stockon Grounds & public Athletic Fields. Down the block from CVS and Super Wawa, Jimmie Leeds Road, Grden State Parkway on/off ramps, and Route 30 White Horse Pike. Minutes from the Atlantic City Internation! Airport and the FAA Technical Center. Just 15 Minutes from Atlantic City and the Jersey Shore Beaches and World Famouse Boardwalk! This location is unbeleivable, a must see for anyone looking for the perfect spot to live!!!