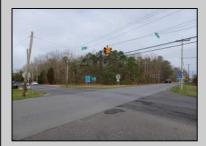

## **COMMENTS**

7.5 Acres of Buildable land for sale in Pomona / Galloway with Pinelands Approval. Large triangular lot with road frontage on all three sides. Over 3300\' of road frontage! Located Across the street from Stockon Grounds & public Athletic Fields. Down the block from CVS and Super Wawa, Jimmie Leeds Road, Grden State Parkway on/off ramps, and Route 30 White Horse Pike. Minutes from the Atlantic City Internation! Airport and the FAA Technical Center. Just 15 Minutes from Atlantic City and the Jersey Shore Beaches and World Famouse Boardwalk! This location is unbeleivable, a must see for anyone looking for the perfect spot to live!!!